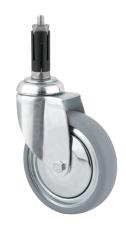

# AGILA 2470DIK075R07-Ø19-21,5

EAN 4031582328110

Swivel caster, housing made of pressed steel, bright zinc plated, blue passivated, double ball bearing swivel head, Expandable fittings, round. Wheel center made of pressed steel, Tread: solid rubber, grey nonmarking, with threadguards, cone ball bearing Please indicate required tube diameter when ordering.

Picture may differ from original product