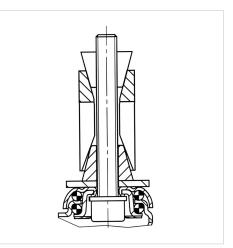

m          |
|-------------------------|----------------|
| Wheel width             | 25 mm          |
| Expandable fitting-Ø    | 19 - 21,5 mm   |
| Offset                  | 24 mm          |
| Swivel Interference     | 123 mm         |
| Overall height          | 103 mm         |
| Temperature             | - 10 / + 40 °C |
| Standard                | EN 12530       |
| Weight                  | 0.472 kg       |
| Swivel Radius           | 61.5 mm        |
| Hardness of tread       | Shore A 80     |
| Load capacity (dynamic) | 55 kg          |
| Load capacity (static)  | 110 kg         |

#### Advantages at a glance

| Roll performance     |  |
|----------------------|--|
| Movement noise       |  |
| Attrition            |  |
| Corrosion resistance |  |



## **Structure & Mounting**