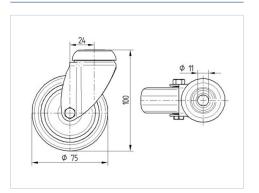

#### Dimensions

### **Technical Data**

| Wheel diameter          | 75 mm          |
|-------------------------|----------------|
| Wheel width             | 25 mm          |
| Expandable fitting-Ø    | 19 - 21,5 mm   |
| Offset                  | 24 mm          |
| Swivel Interference     | 123 mm         |
| Overall height          | 103 mm         |
| Temperature             | - 10 / + 40 °C |
| Standard                | EN 12530       |
| Weight                  | 0.472 kg       |
| Swivel Radius           | 61.5 mm        |
| Hardness of tread       | Shore A 80     |
| Load capacity (dynamic) | 55 kg          |
| Load capacity (static)  | 110 kg         |