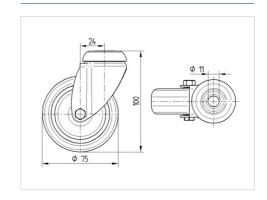

#### **Technical Data**

| Wheel diameter         | 75 mm          |
|------------------------|----------------|
| Wheel width            | 25 mm          |
| Expanding fitting-Ø    | 27 - 30 mm     |
| Offset                 | 24 mm          |
| Swivel Interference    | 123 mm         |
| Overall height         | 103 mm         |
| Temperature            | - 10 / + 40 °C |
| Standard               | EN 12530       |
| Weight                 | 0.497 kg       |
| Swivel Radius          | 61.5 mm        |
| Hardness of tread      | Shore A 80     |
| Load capacity          | 55 kg          |
| Load capacity (static) | 110 kg         |

#### **Dimensions**