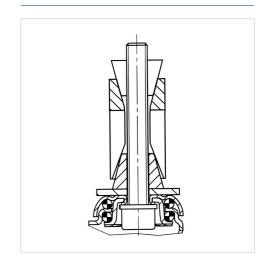

---|
| Wheel width            | 25 mm          |
| Expanding fitting-Ø    | 27 - 30 mm     |
| Offset                 | 24 mm          |
| Swivel Interference    | 123 mm         |
| Overall height         | 103 mm         |
| Temperature            | - 10 / + 40 °C |
| Standard               | EN 12530       |
| Weight                 | 0.497 kg       |
| Swivel Radius          | 61.5 mm        |
| Hardness of tread      | Shore A 80     |
| Load capacity          | 55 kg          |
| Load capacity (static) | 110 kg         |

### Advantages at a glance

| Roll performance     | • • • 0 0 |
|----------------------|-----------|
| Movement noise       | • • • 0 0 |
| Attrition            | • • • 0 0 |
| Corrosion resistance | • • • 0 0 |

#### **Dimensions**



## **Structure & Mounting**