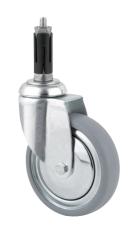

# 2470DIK075R07-Ø27-30

EAN 4031582328141

Swivel castor, housing made of pressed steel, bright zinc plated, blue passivated, double ball bearing swivel head, Expanding fittings, round. Wheel centre made of pressed steel, Tread: solid rubber, grey non-marking, with threadguards, cone ball bearing Please indicate required tube innerdiameter when ordering.

Picture may differ from original product