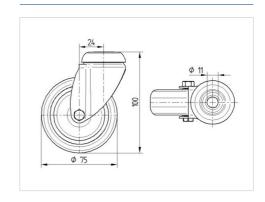

#### **Technical Data**

| Wheel diameter         | 75 mm          |
|------------------------|----------------|
| Wheel width            | 25 mm          |
| Expanding fitting-Ø    | 27 - 30 mm     |
| Offset                 | 24 mm          |
| Swivel Interference    | 123 mm         |
| Overall height         | 103 mm         |
| Temperature            | - 10 / + 40 °C |
| Standard               | EN 12530       |
| Swivel Radius          | 61.5 mm        |
| Hardness of tread      | Shore A 80     |
| Load capacity          | 55 kg          |
| Load capacity (static) | 110 kg         |

#### **Dimensions**