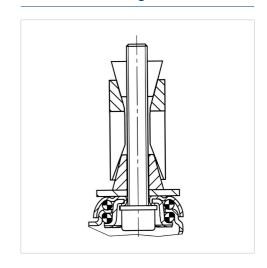

|
|------------------------|----------------|
| Wheel width            | 25 mm          |
| Expanding fitting-Ø    | 27 - 30 mm     |
| Offset                 | 24 mm          |
| Swivel Interference    | 123 mm         |
| Overall height         | 103 mm         |
| Temperature            | - 10 / + 40 °C |
| Standard               | EN 12530       |
| Swivel Radius          | 61.5 mm        |
| Hardness of tread      | Shore A 80     |
| Load capacity          | 55 kg          |
| Load capacity (static) | 110 kg         |

## Advantages at a glance

| Roll performance     | • • • 0 0 |
|----------------------|-----------|
| Movement noise       | • • • 0 0 |
| Attrition            | • • • 0 0 |
| Corrosion resistance | • • • 0 0 |

#### **Dimensions**



## **Structure & Mounting**