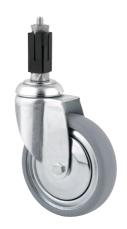

# 2470DIK075R47-27-30

EAN 4031582328189

Swivel castor, housing made of pressed steel, bright zinc plated, blue passivated, double ball bearing swivel head, expanding fitting (square). Wheel centre made of pressed steel, Tread: solid rubber, grey non-marking, with threadguards, cone ball bearing Please indicate required tube innerdiameter when ordering.

Picture may differ from original product