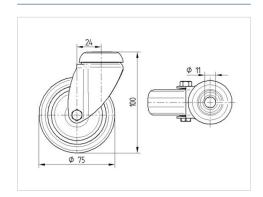

#### **Technical Data**

| Wheel diameter          | 75 mm          |
|-------------------------|----------------|
| Wheel width             | 25 mm          |
| Expandable fitting-Ø    | 27 - 30 mm     |
| Offset                  | 24 mm          |
| Swivel Interference     | 123 mm         |
| Overall height          | 103 mm         |
| Temperature             | - 10 / + 40 °C |
| Standard                | EN 12530       |
| Swivel Radius           | 61.5 mm        |
| Hardness of tread       | Shore A 80     |
|                         | 0.10.07.00     |
| Load capacity (dynamic) | 55 kg          |

#### **Dimensions**