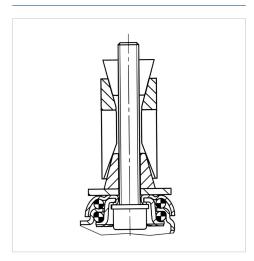

-------------------|----------------|
| Wheel width             | 25 mm          |
| Expandable fitting-Ø    | 27 - 30 mm     |
| Offset                  | 24 mm          |
| Swivel Interference     | 123 mm         |
| Overall height          | 103 mm         |
| Temperature             | - 10 / + 40 °C |
| Standard                | EN 12530       |
| Swivel Radius           | 61.5 mm        |
| Hardness of tread       | Shore A 80     |
|                         | 0.10.07.00     |
| Load capacity (dynamic) | 55 kg          |

## Advantages at a glance

| Roll performance     | • • • 0 0 |
|----------------------|-----------|
| Movement noise       | • • • 0 0 |
| Attrition            | • • • 0 0 |
| Corrosion resistance | • • • 0 0 |

#### **Dimensions**



### **Structure & Mounting**