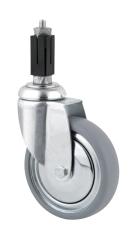

## 2470DIK075R47-27-30

EAN 4031582328189

Swivel caster, housing made of pressed steel, bright zinc plated, blue passivated, double ball bearing swivel head, expandable fitting (square). Wheel center made of pressed steel, Tread: solid rubber, grey non-marking, with threadguards, cone ball bearing Please indicate required tube diameter when ordering.

Picture may differ from original product