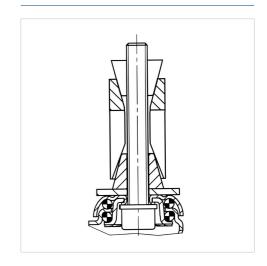

---|
| Wheel width            | 25 mm          |
| Expanding fitting-Ø    | 32 - 35 mm     |
| Offset                 | 24 mm          |
| Swivel Interference    | 123 mm         |
| Overall height         | 103 mm         |
| Temperature            | - 10 / + 40 °C |
| Standard               | EN 12530       |
| Weight                 | 0.521 kg       |
| Swivel Radius          | 61.5 mm        |
| Hardness of tread      | Shore A 80     |
| Load capacity          | 55 kg          |
| Load capacity (static) | 110 kg         |

### Advantages at a glance

| Roll performance     | • • • 0 0 |
|----------------------|-----------|
| Movement noise       | • • • 0 0 |
| Attrition            | • • • 0 0 |
| Corrosion resistance | • • • 0 0 |

#### **Dimensions**



## **Structure & Mounting**