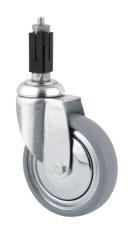

# 2470DIK075R47-32-35

EAN 4031582328196

Swivel castor, housing made of pressed steel, bright zinc plated, blue passivated, double ball bearing swivel head, expanding fitting (square). Wheel centre made of pressed steel, Tread: solid rubber, grey non-marking, with threadguards, cone ball bearing Please indicate required tube innerdiameter when ordering.

Picture may differ from original product