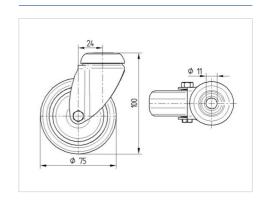

#### **Technical Data**

| Wheel diameter         | 75 mm          |
|------------------------|----------------|
| Wheel width            | 25 mm          |
| Expanding fitting-Ø    | 32 - 35 mm     |
| Offset                 | 24 mm          |
| Swivel Interference    | 123 mm         |
| Overall height         | 103 mm         |
| Temperature            | - 10 / + 40 °C |
| Standard               | EN 12530       |
| Weight                 | 0.521 kg       |
| Swivel Radius          | 61.5 mm        |
| Hardness of tread      | Shore A 80     |
| Load capacity          | 55 kg          |
| Load capacity (static) | 110 kg         |

#### **Dimensions**