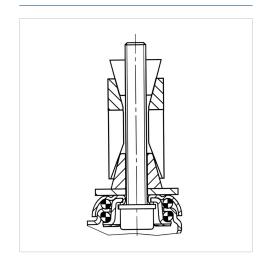

width             | 25 mm          |
| Expandable fitting-Ø    | 32 - 35 mm     |
| Offset                  | 24 mm          |
| Swivel Interference     | 123 mm         |
| Overall height          | 103 mm         |
| Temperature             | - 10 / + 40 °C |
| Standard                | EN 12530       |
| Weight                  | 0.521 kg       |
| Swivel Radius           | 61.5 mm        |
| Hardness of tread       | Shore A 80     |
| Load capacity (dynamic) | 55 kg          |
| Load capacity (static)  | 110 kg         |

## Advantages at a glance

| Roll performance     | • • • 0 0 |
|----------------------|-----------|
| Movement noise       | • • • 0 0 |
| Attrition            | • • • 0 0 |
| Corrosion resistance | • • • 0 0 |

#### **Dimensions**



### **Structure & Mounting**