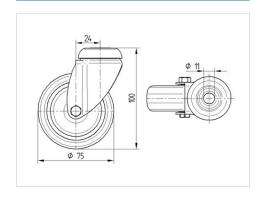

#### **Technical Data**

| Wheel diameter          | 75 mm          |
|-------------------------|----------------|
| Wheel width             | 25 mm          |
| Expandable fitting-Ø    | 32 - 35 mm     |
| Offset                  | 24 mm          |
| Swivel Interference     | 123 mm         |
| Overall height          | 103 mm         |
| Temperature             | - 10 / + 40 °C |
| Standard                | EN 12530       |
| Weight                  | 0.521 kg       |
| Swivel Radius           | 61.5 mm        |
| Hardness of tread       | Shore A 80     |
| Load capacity (dynamic) | 55 kg          |
| Load capacity (static)  | 110 kg         |

#### **Dimensions**