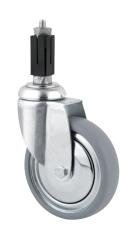

## 2470DIK075R47-32-35

EAN 4031582328196

Swivel caster, housing made of pressed steel, bright zinc plated, blue passivated, double ball bearing swivel head, expandable fitting (square). Wheel center made of pressed steel, Tread: solid rubber, grey non-marking, with threadguards, cone ball bearing Please indicate required tube diameter when ordering.

Picture may differ from original product