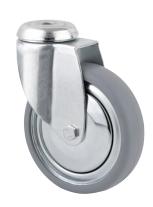

## 2470DIK100P30-11

EAN 4031582010114

Swivel caster, housing made of pressed steel, bright zinc plated, blue passivated, double ball bearing swivel head, wheel axle with nut, bolt hole. Wheel center made of pressed steel, Tread: solid rubber, grey non-marking, with threadguards, cone ball bearing casters can be mounted with standard screws; various length screws can be used.

Picture may differ from original product