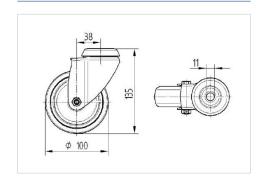

#### **Technical Data**

| Wheel diameter          | 100 mm         |
|-------------------------|----------------|
| Wheel width             | 32 mm          |
| Caster width            | 60 mm          |
| Center hole             | 11 mm          |
| Dome-Ø                  | 60 mm          |
| Offset                  | 38 mm          |
| Swivel Interference     | 176 mm         |
| Overall height          | 135 mm         |
| Temperature             | - 20 / + 85 °C |
| Standard                | EN 12530       |
| Weight                  | 0.85 kg        |
| Swivel Radius           | 88 mm          |
| Hardness of tread       | Shore A 80     |
| Load capacity (dynamic) | 80 kg          |
| Load capacity (static)  | 160 kg         |

#### **Dimensions**