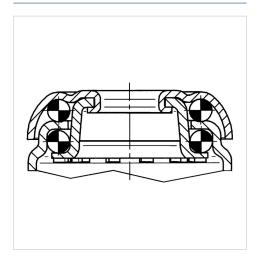

r hole             | 11 mm          |
| Dome-Ø                  | 60 mm          |
| Offset                  | 38 mm          |
| Swivel Interference     | 176 mm         |
| Overall height          | 135 mm         |
| Temperature             | - 20 / + 85 °C |
| Standard                | EN 12530       |
| Weight                  | 0.85 kg        |
| Swivel Radius           | 88 mm          |
| Hardness of tread       | Shore A 80     |
| Load capacity (dynamic) | 80 kg          |
| Load capacity (static)  | 160 kg         |

### Advantages at a glance

| Roll performance     | • • • 0 0 |
|----------------------|-----------|
| Movement noise       | • • • 0 0 |
| Attrition            | • • • 0 0 |
| Corrosion resistance | • • • 0 0 |

#### **Dimensions**



## **Structure & Mounting**