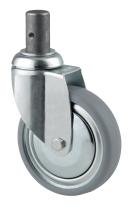

EAN 4031582300628

Swivel caster, housing made of pressed steel, bright zinc plated, blue passivated, double ball bearing swivel head, wheel axle with nut, solid plug fitting. Wheel center made of pressed steel, Tread: solid rubber, grey non-marking, with threadguards, cone ball bearing

Picture may differ from original product