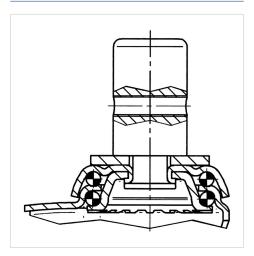

-------------|
| Wheel width             | 32 mm          |
| Bolt-Ø                  | 28 mm          |
| Bolt length             | 45 mm          |
| Offset                  | 38 mm          |
| Swivel Interference     | 176 mm         |
| Overall height          | 138 mm         |
| Temperature             | - 20 / + 85 °C |
| Standard                | EN 12530       |
| Weight                  | 1.111 kg       |
| Swivel Radius           | 88 mm          |
| Hardness of tread       | Shore A 80     |
| Load capacity (dynamic) | 80 kg          |
| Load capacity (static)  | 160 kg         |

## Advantages at a glance

| Roll performance     |  |
|----------------------|--|
| Movement noise       |  |
| Attrition            |  |
| Corrosion resistance |  |



## **Structure & Mounting**