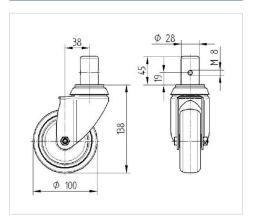

## **Dimensions**

## **Technical Data**

| Wheel diameter          | 100 mm         |
|-------------------------|----------------|
| Wheel width             | 32 mm          |
| Bolt-Ø                  | 28 mm          |
| Bolt length             | 45 mm          |
| Offset                  | 38 mm          |
| Swivel Interference     | 176 mm         |
| Overall height          | 138 mm         |
| Temperature             | - 20 / + 85 °C |
| Standard                | EN 12530       |
| Weight                  | 1.111 kg       |
| Swivel Radius           | 88 mm          |
| Hardness of tread       | Shore A 80     |
| Load capacity (dynamic) | 80 kg          |
| Load capacity (static)  | 160 kg         |