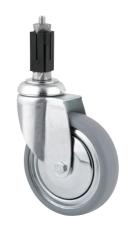

# AGILA 2470DIK100R47-21,5-24

EAN 4031582328264

Swivel castor, housing made of pressed steel, bright zinc plated, blue passivated, double ball bearing swivel head, wheel axle with nut, expanding fitting (square). Wheel centre made of pressed steel, Tread: solid rubber, grey non-marking, with threadguards, cone ball bearing Please indicate required tube innerdiameter when ordering.

Picture may differ from original product