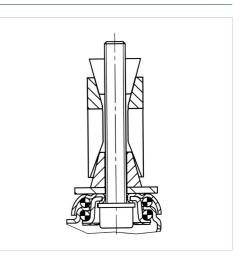

38 mm          |
| Swivel Interference    | 176 mm         |
| Overall height         | 138 mm         |
| Temperature            | - 10 / + 40 °C |
| Standard               | EN 12530       |
| Weight                 | 0.954 kg       |
| Swivel Radius          | 88 mm          |
| Hardness of tread      | Shore A 80     |
| Load capacity          | 80 kg          |
| Load capacity (static) | 160 kg         |

#### Advantages at a glance

| Roll performance     | • • • 0 0                             |
|----------------------|---------------------------------------|
| Movement noise       | $\bullet \bullet \bullet \circ \circ$ |
| Attrition            | $\bullet \bullet \bullet \circ \circ$ |
| Corrosion resistance | $\bullet \bullet \bullet \circ \circ$ |



## **Structure & Mounting**