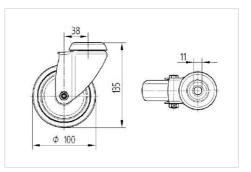

### Dimensions

## **Technical Data**

| Wheel diameter         | 100 mm         |
|------------------------|----------------|
| Wheel width            | 32 mm          |
| Expanding fitting-Ø    | 21,5 - 24 mm   |
| Offset                 | 38 mm          |
| Swivel Interference    | 176 mm         |
| Overall height         | 138 mm         |
| Temperature            | - 10 / + 40 °C |
| Standard               | EN 12530       |
| Weight                 | 0.954 kg       |
| Swivel Radius          | 88 mm          |
| Hardness of tread      | Shore A 80     |
| Load capacity          | 80 kg          |
| Load capacity (static) | 160 kg         |