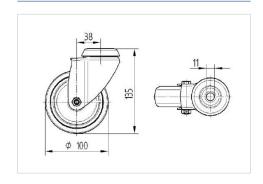

#### **Technical Data**

| Wheel diameter          | 100 mm         |
|-------------------------|----------------|
| Wheel width             | 32 mm          |
| Expandable fitting-Ø    | 21,5 - 24 mm   |
| Offset                  | 38 mm          |
| Swivel Interference     | 176 mm         |
| Overall height          | 138 mm         |
| Temperature             | - 10 / + 40 °C |
| Standard                | EN 12530       |
| Weight                  | 0.954 kg       |
| Swivel Radius           | 88 mm          |
| Hardness of tread       | Shore A 80     |
| Load capacity (dynamic) | 80 kg          |
| Load capacity (static)  | 160 kg         |

#### **Dimensions**