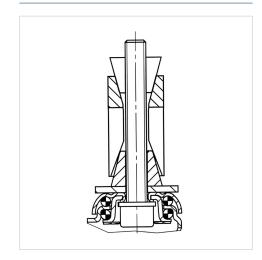

width             | 32 mm          |
| Expandable fitting-Ø    | 21,5 - 24 mm   |
| Offset                  | 38 mm          |
| Swivel Interference     | 176 mm         |
| Overall height          | 138 mm         |
| Temperature             | - 10 / + 40 °C |
| Standard                | EN 12530       |
| Weight                  | 0.954 kg       |
| Swivel Radius           | 88 mm          |
| Hardness of tread       | Shore A 80     |
| Load capacity (dynamic) | 80 kg          |
| Load capacity (static)  | 160 kg         |

### Advantages at a glance

| Roll performance     | • • • 0 0 |
|----------------------|-----------|
| Movement noise       | • • • 0 0 |
| Attrition            | • • • 0 0 |
| Corrosion resistance | • • • 0 0 |

#### **Dimensions**



## **Structure & Mounting**