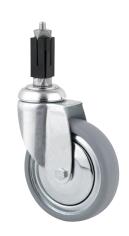

# 2470DIK100R47-21,5-24

EAN 4031582328264

Swivel caster, housing made of pressed steel, bright zinc plated, blue passivated, double ball bearing swivel head, wheel axle with nut, expandable fitting (square). Wheel center made of pressed steel, Tread: solid rubber, grey non-marking, with threadguards, cone ball bearing Please indicate required tube diameter when ordering.

Picture may differ from original product