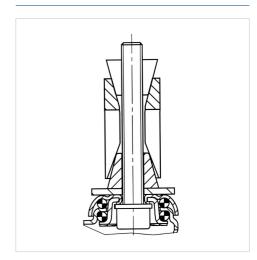

---|
| Wheel width            | 32 mm          |
| Expanding fitting-Ø    | 24 - 27 mm     |
| Offset                 | 38 mm          |
| Swivel Interference    | 176 mm         |
| Overall height         | 138 mm         |
| Temperature            | - 10 / + 40 °C |
| Standard               | EN 12530       |
| Weight                 | 0.983 kg       |
| Swivel Radius          | 88 mm          |
| Hardness of tread      | Shore A 80     |
| Load capacity          | 80 kg          |
| Load capacity (static) | 160 kg         |

### Advantages at a glance

| Roll performance     | • • • 0 0 |
|----------------------|-----------|
| Movement noise       | • • • 0 0 |
| Attrition            | • • • 0 0 |
| Corrosion resistance | • • • 0 0 |

#### **Dimensions**



## **Structure & Mounting**