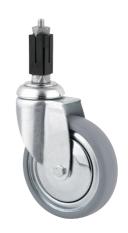

# 2470DIK100R47-24-27

EAN 4031582328271

Swivel castor, housing made of pressed steel, bright zinc plated, blue passivated, double ball bearing swivel head, wheel axle with nut, expanding fitting (square). Wheel centre made of pressed steel, Tread: solid rubber, grey non-marking, with threadguards, cone ball bearing Please indicate required tube innerdiameter when ordering.

Picture may differ from original product