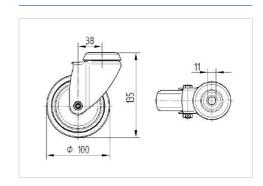

#### **Technical Data**

| Wheel diameter         | 100 mm         |
|------------------------|----------------|
| Wheel width            | 32 mm          |
| Expanding fitting-Ø    | 24 - 27 mm     |
| Offset                 | 38 mm          |
| Swivel Interference    | 176 mm         |
| Overall height         | 138 mm         |
| Temperature            | - 10 / + 40 °C |
| Standard               | EN 12530       |
| Weight                 | 0.983 kg       |
| Swivel Radius          | 88 mm          |
| Hardness of tread      | Shore A 80     |
| Load capacity          | 80 kg          |
| Load capacity (static) | 160 kg         |

#### **Dimensions**