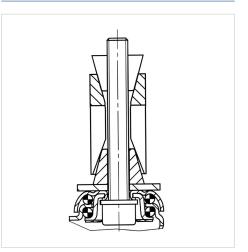

|
| Overall height          | 138 mm         |
| Temperature             | - 10 / + 40 °C |
| Standard                | EN 12530       |
| Weight                  | 0.983 kg       |
| Swivel Radius           | 88 mm          |
| Hardness of tread       | Shore A 80     |
| Load capacity (dynamic) | 80 kg          |
| Load capacity (static)  | 160 kg         |
|                         |                |

## Advantages at a glance

| Roll performance     | • • • 0 0                             |
|----------------------|---------------------------------------|
| Movement noise       | $\bullet \bullet \bullet \circ \circ$ |
| Attrition            | $\bullet \bullet \bullet \circ \circ$ |
| Corrosion resistance | $\bullet \bullet \bullet \circ \circ$ |



## **Structure & Mounting**