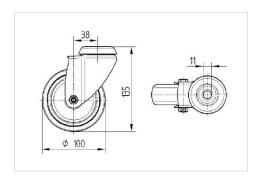

## AGILA 2470DIK100R47-24-27

Swivel caster, housing made of pressed steel, bright zinc plated, blue passivated, double ball bearing swivel head, wheel axle with nut, expandable fitting (square). Wheel center made of pressed steel, Tread: solid rubber, grey non-marking, with threadguards, cone ball bearing

## Dimensions

|                         | 100            |
|-------------------------|----------------|
| Wheel diameter          | 100 mm         |
| Wheel width             | 32 mm          |
| Expandable fitting-Ø    | 24 - 27 mm     |
| Offset                  | 38 mm          |
| Swivel Interference     | 176 mm         |
| Overall height          | 138 mm         |
| Temperature             | - 10 / + 40 °C |
| Standard                | EN 12530       |
| Weight                  | 0.983 kg       |
| Swivel Radius           | 88 mm          |
| Hardness of tread       | Shore A 80     |
| Load capacity (dynamic) | 80 kg          |
| Load capacity (static)  | 160 kg         |
|                         |                |