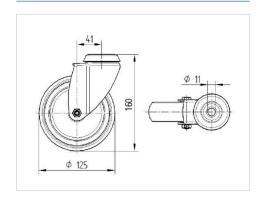

#### **Technical Data**

| Wheel diameter          | 125 mm         |
|-------------------------|----------------|
| Wheel width             | 32 mm          |
| Caster width            | 60 mm          |
| Center hole             | 11 mm          |
| Dome-Ø                  | 60 mm          |
| Offset                  | 41 mm          |
| Swivel Interference     | 207 mm         |
| Overall height          | 160 mm         |
| Temperature             | - 20 / + 80 °C |
| Standard                | EN 12530       |
| Weight                  | 1.038 kg       |
| Swivel Radius           | 103.5 mm       |
| Hardness of tread       | Shore A 80     |
| Load capacity (dynamic) | 100 kg         |
| Load capacity (static)  | 200 kg         |

#### **Dimensions**