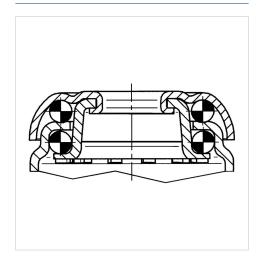

er hole             | 11 mm          |
| Dome-Ø                  | 60 mm          |
| Offset                  | 41 mm          |
| Swivel Interference     | 207 mm         |
| Overall height          | 160 mm         |
| Temperature             | - 20 / + 80 °C |
| Standard                | EN 12530       |
| Weight                  | 1.038 kg       |
| Swivel Radius           | 103.5 mm       |
| Hardness of tread       | Shore A 80     |
| Load capacity (dynamic) | 100 kg         |
| Load capacity (static)  | 200 kg         |

## Advantages at a glance

| Roll performance     | • • • 0 0 |
|----------------------|-----------|
| Movement noise       | • • • 0 0 |
| Attrition            | • • • 0 0 |
| Corrosion resistance | • • • 0 0 |

#### **Dimensions**



## **Structure & Mounting**