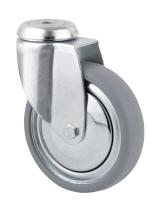

# 2470DIK125P30-11

EAN 4031582010350

Swivel caster, housing made of pressed steel, bright zinc plated, blue passivated, double ball bearing swivel head, wheel axle with nut, bolt hole. Wheel center made of pressed steel, Tread: solid rubber, grey non-marking, with threadguards, cone ball bearing casters can be mounted with standard screws; various length screws can be used.

Picture may differ from original product