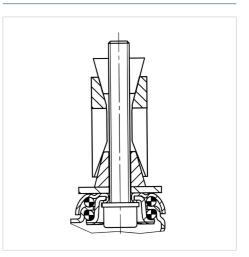

------|----------------|
| Wheel width            | 32 mm          |
| Expanding fitting-Ø    | 21,5 - 24 mm   |
| Offset                 | 41 mm          |
| Swivel Interference    | 207 mm         |
| Overall height         | 163 mm         |
| Temperature            | - 10 / + 40 °C |
| Standard               | EN 12530       |
| Weight                 | 1.168 kg       |
| Swivel Radius          | 103.5 mm       |
| Hardness of tread      | Shore A 80     |
| Load capacity          | 100 kg         |
| Load capacity (static) | 200 kg         |

#### Advantages at a glance

| Roll performance     | • • • 0 0 |
|----------------------|-----------|
| Movement noise       |           |
| Attrition            |           |
| Corrosion resistance |           |



## **Structure & Mounting**