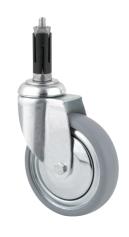

# AGILA 2470DIK125R07-Ø21,5-24

EAN 4031582328325

Swivel castor, housing made of pressed steel, bright zinc plated, blue passivated, double ball bearing swivel head, wheel axle with nut, Expanding fittings, round. Wheel centre made of pressed steel, Tread: solid rubber, grey non-marking, with threadguards, cone ball bearing Please indicate required tube innerdiameter when ordering.

Picture may differ from original product