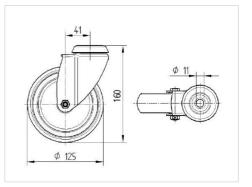

## Dimensions

# **Technical Data**

| Wheel diameter         | 125 mm         |
|------------------------|----------------|
| Wheel width            | 32 mm          |
| Expanding fitting-Ø    | 21,5 - 24 mm   |
| Offset                 | 41 mm          |
| Swivel Interference    | 207 mm         |
| Overall height         | 163 mm         |
| Temperature            | - 10 / + 40 °C |
| Standard               | EN 12530       |
| Weight                 | 1.168 kg       |
| Swivel Radius          | 103.5 mm       |
| Hardness of tread      | Shore A 80     |
| Load capacity          | 100 kg         |
| Load capacity (static) | 200 kg         |