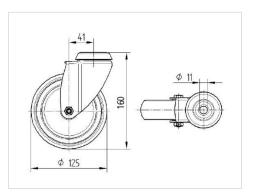

## AGILA 2470DIK125R07-Ø21,5-24

Swivel caster, housing made of pressed steel, bright zinc plated, blue passivated, double ball bearing swivel head, wheel axle with nut, Expandable fittings, round. Wheel center made of pressed steel, Tread: solid rubber, grey non-marking, with threadguards, cone ball bearing

## Dimensions

| Wheel diameter          | 125 mm         |
|-------------------------|----------------|
| Wheel width             | 32 mm          |
| Expandable fitting-Ø    | 21,5 - 24 mm   |
| Offset                  | 41 mm          |
| Swivel Interference     | 207 mm         |
| Overall height          | 163 mm         |
| Temperature             | - 10 / + 40 °C |
| Standard                | EN 12530       |
| Weight                  | 1.168 kg       |
| Swivel Radius           | 103.5 mm       |
| Hardness of tread       | Shore A 80     |
| Load capacity (dynamic) | 100 kg         |
| Load capacity (static)  | 200 kg         |