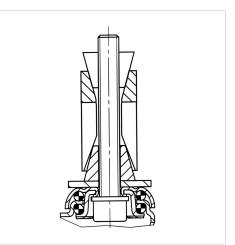

|
| Swivel Interference     | 207 mm         |
| Overall height          | 163 mm         |
| Temperature             | - 10 / + 40 °C |
| Standard                | EN 12530       |
| Weight                  | 1.168 kg       |
| Swivel Radius           | 103.5 mm       |
| Hardness of tread       | Shore A 80     |
| Load capacity (dynamic) | 100 kg         |
| Load capacity (static)  | 200 kg         |

## Advantages at a glance

| Roll performance     |                                       |
|----------------------|---------------------------------------|
| Movement noise       | $\bullet \bullet \bullet \circ \circ$ |
| Attrition            | $\bullet \bullet \bullet \circ \circ$ |
| Corrosion resistance | $\bullet \bullet \bullet \circ \circ$ |



## **Structure & Mounting**