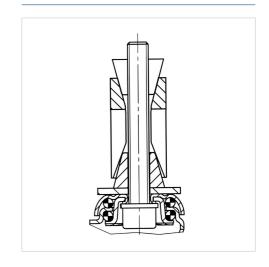

|
|------------------------|----------------|
| Wheel width            | 32 mm          |
| Expanding fitting-Ø    | 31 - 35 mm     |
| Offset                 | 41 mm          |
| Swivel Interference    | 207 mm         |
| Overall height         | 163 mm         |
| Temperature            | - 10 / + 40 °C |
| Standard               | EN 12530       |
| Swivel Radius          | 103.5 mm       |
| Hardness of tread      | Shore A 80     |
| Load capacity          | 100 kg         |
| Load capacity (static) | 200 kg         |

### Advantages at a glance

| Roll performance     | • • • 0 0 |
|----------------------|-----------|
| Movement noise       | • • • 0 0 |
| Attrition            | • • • 0 0 |
| Corrosion resistance | • • • 0 0 |

#### **Dimensions**



## **Structure & Mounting**