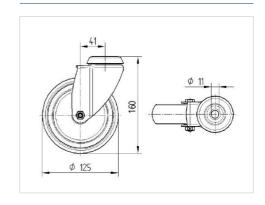

#### **Technical Data**

| Wheel diameter         | 125 mm         |
|------------------------|----------------|
| Wheel width            | 32 mm          |
| Expanding fitting-Ø    | 31 - 35 mm     |
| Offset                 | 41 mm          |
| Swivel Interference    | 207 mm         |
| Overall height         | 163 mm         |
| Temperature            | - 10 / + 40 °C |
| Standard               | EN 12530       |
| Swivel Radius          | 103.5 mm       |
| Hardness of tread      | Shore A 80     |
| Load capacity          | 100 kg         |
| Load capacity (static) | 200 kg         |

#### **Dimensions**