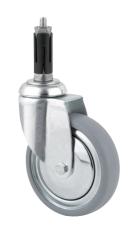

# 2470DIK125R07-Ø31-35

EAN 4031582328356

Swivel castor, housing made of pressed steel, bright zinc plated, blue passivated, double ball bearing swivel head, wheel axle with nut, Expanding fittings, round. Wheel centre made of pressed steel, Tread: solid rubber, grey non-marking, with threadguards, cone ball bearing Please indicate required tube innerdiameter when ordering.

Picture may differ from original product