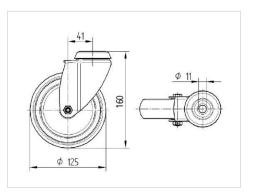

## AGILA 2470DIK125R07-Ø31-35

Swivel caster, housing made of pressed steel, bright zinc plated, blue passivated, double ball bearing swivel head, wheel axle with nut, Expandable fittings, round. Wheel center made of pressed steel, Tread: solid rubber, grey non-marking, with threadguards, cone ball bearing

Please indicate required tube diameter when ordering.

EAN 4031582328356

Picture may differ from original product

## Dimensions

| Wheel diameter          | 125 mm         |
|-------------------------|----------------|
| Wheel width             | 32 mm          |
| Expandable fitting-Ø    | 31 - 35 mm     |
| Offset                  | 41 mm          |
| Swivel Interference     | 207 mm         |
| Overall height          | 163 mm         |
| Temperature             | - 10 / + 40 °C |
| Standard                | EN 12530       |
| Swivel Radius           | 103.5 mm       |
| Hardness of tread       | Shore A 80     |
| Load capacity (dynamic) | 100 kg         |
| Load capacity (static)  | 200 kg         |