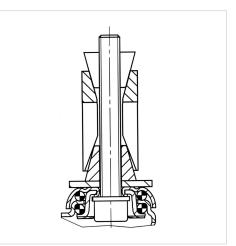

mm     |
| Offset                  | 41 mm          |
| Swivel Interference     | 207 mm         |
| Overall height          | 163 mm         |
| Temperature             | - 10 / + 40 °C |
| Standard                | EN 12530       |
| Swivel Radius           | 103.5 mm       |
| Hardness of tread       | Shore A 80     |
| Load capacity (dynamic) | 100 kg         |
| Load capacity (static)  | 200 kg         |

## Advantages at a glance

| Roll performance     | $\bullet \bullet \bullet \circ \circ$ |
|----------------------|---------------------------------------|
| Movement noise       | $\bullet \bullet \bullet \circ \circ$ |
| Attrition            | $\bullet \bullet \bullet \circ \circ$ |
| Corrosion resistance | $\bullet \bullet \bullet \circ \circ$ |



## **Structure & Mounting**