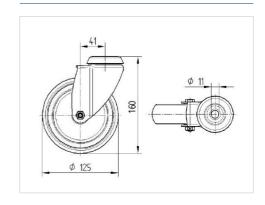

#### **Technical Data**

| Wheel diameter         | 125 mm         |
|------------------------|----------------|
| Wheel width            | 32 mm          |
| Castor width           | 60 mm          |
| Expanding fitting-Ø    | 27 - 30 mm     |
| Dome-Ø                 | 60 mm          |
| Offset                 | 41 mm          |
| Swivel Interference    | 207 mm         |
| Overall height         | 162.5 mm       |
| Temperature            | - 10 / + 40 °C |
| Standard               | EN 12530       |
| Weight                 | 1.178 kg       |
| Swivel Radius          | 103.5 mm       |
| Hardness of tread      | Shore A 80     |
| Load capacity          | 100 kg         |
| Load capacity (static) | 200 kg         |

#### **Dimensions**