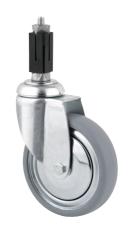

## 2470DIK125R47-27-30

EAN 4031582328387

Swivel castor, housing made of pressed steel, bright zinc plated, blue passivated, double ball bearing swivel head, wheel axle with nut, expanding fitting (square). Wheel centre made of pressed steel, Tread: solid rubber, grey non-marking, with threadguards, cone ball bearing Please indicate required tube innerdiameter when ordering.

Picture may differ from original product