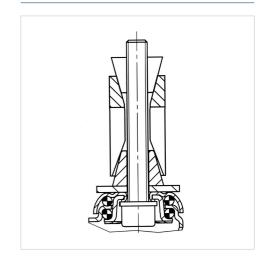

|
| Expanding fitting-Ø    | 27 - 30 mm     |
| Dome-Ø                 | 60 mm          |
| Offset                 | 41 mm          |
| Swivel Interference    | 207 mm         |
| Overall height         | 162.5 mm       |
| Temperature            | - 10 / + 40 °C |
| Standard               | EN 12530       |
| Weight                 | 1.178 kg       |
| Swivel Radius          | 103.5 mm       |
| Hardness of tread      | Shore A 80     |
| Load capacity          | 100 kg         |
| Load capacity (static) | 200 kg         |

## Advantages at a glance

| Roll performance     | • • • 0 0 |
|----------------------|-----------|
| Movement noise       | • • • 0 0 |
| Attrition            | • • • 0 0 |
| Corrosion resistance | • • • 0 0 |

#### **Dimensions**



### **Structure & Mounting**