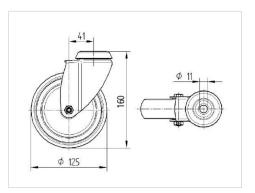

## **AGILA** 2470DIK125R47-27-30

Swivel caster, housing made of pressed steel, bright zinc plated, blue passivated, double ball bearing swivel head, wheel axle with nut, expandable fitting (square). Wheel center made of pressed steel, Tread: solid rubber, grey non-marking, with threadguards, cone ball bearing

## Dimensions

| Wheel diameter          | 125 mm         |
|-------------------------|----------------|
| Wheel width             | 32 mm          |
| Caster width            | 60 mm          |
| Expandable fitting-Ø    | 27 - 30 mm     |
| Dome-Ø                  | 60 mm          |
| Offset                  | 41 mm          |
| Swivel Interference     | 207 mm         |
| Overall height          | 162.5 mm       |
| Temperature             | - 10 / + 40 °C |
| Standard                | EN 12530       |
| Weight                  | 1.178 kg       |
| Swivel Radius           | 103.5 mm       |
| Hardness of tread       | Shore A 80     |
| Load capacity (dynamic) | 100 kg         |
| Load capacity (static)  | 200 kg         |