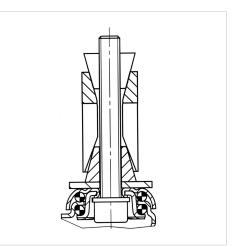

|
| Swivel Interference     | 207 mm         |
| Overall height          | 162.5 mm       |
| Temperature             | - 10 / + 40 °C |
| Standard                | EN 12530       |
| Weight                  | 1.178 kg       |
| Swivel Radius           | 103.5 mm       |
| Hardness of tread       | Shore A 80     |
| Load capacity (dynamic) | 100 kg         |
| Load capacity (static)  | 200 kg         |

## Advantages at a glance

| Roll performance     | $\bullet \bullet \bullet \circ \circ$ |
|----------------------|---------------------------------------|
| Movement noise       | $\bullet \bullet \bullet \circ \circ$ |
| Attrition            |                                       |
| Corrosion resistance | $\bullet \bullet \bullet \circ \circ$ |



## **Structure & Mounting**