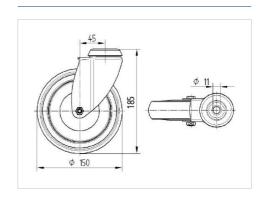

#### **Technical Data**

| Wheel diameter         | 150 mm         |
|------------------------|----------------|
| Wheel width            | 32 mm          |
| Centre hole            | 11 mm          |
| Offset                 | 45 mm          |
| Swivel Interference    | 240 mm         |
| Overall height         | 185 mm         |
| Temperature            | - 20 / + 60 °C |
| Standard               | EN 12530       |
| Weight                 | 0.833 kg       |
| Swivel Radius          | 120 mm         |
| Hardness of tread      | Shore A 75     |
| Load capacity          | 80 kg          |
| Load capacity (static) | 160 kg         |

#### **Dimensions**