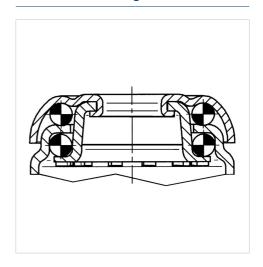

# 2470PIP150P30-11

EAN 4031582361384

Swivel castor, housing made of pressed steel, bright zinc plated, blue passivated, double ball bearing swivel head, wheel axle with nut, bolt hole. Wheel centre made of Polypropylene, Tread: solid rubber, grey non-marking, precision ball bearing Castors can be mounted with standard screws; various length screws can be used.

## **Structure & Mounting**