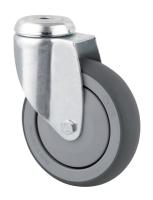

# 2470PIP150P30-11

EAN 4031582361384

Swivel castor, housing made of pressed steel, bright zinc plated, blue passivated, double ball bearing swivel head, wheel axle with nut, bolt hole. Wheel centre made of Polypropylene, Tread: solid rubber, grey non-marking, precision ball bearing Castors can be mounted with standard screws; various length screws can be used.

Picture may differ from original product