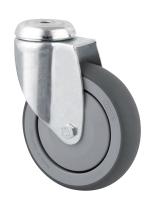

## 2470PIP150P30-11

EAN 4031582361384

Swivel caster, housing made of pressed steel, bright zinc plated, blue passivated, double ball bearing swivel head, wheel axle with nut, bolt hole. Wheel center made of Polypropylene, Tread: solid rubber, grey non-marking, precision ball bearing casters can be mounted with standard screws; various length screws can be used.

Picture may differ from original product