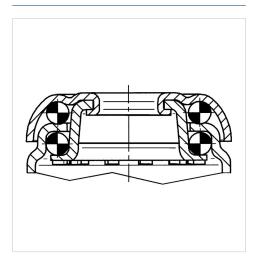

width             | 32 mm          |
| Center hole             | 11 mm          |
| Offset                  | 45 mm          |
| Swivel Interference     | 240 mm         |
| Overall height          | 185 mm         |
| Temperature             | - 20 / + 60 °C |
| Standard                | EN 12530       |
| Weight                  | 0.833 kg       |
| Swivel Radius           | 120 mm         |
| Hardness of tread       | Shore A 75     |
| Load capacity (dynamic) | 80 kg          |
| Load capacity (static)  | 160 kg         |

## Advantages at a glance

| Roll performance     | • • • 0 0 |
|----------------------|-----------|
| Movement noise       | • • • • • |
| Attrition            | • • • • • |
| Corrosion resistance | • • • • • |

#### **Dimensions**



### **Structure & Mounting**