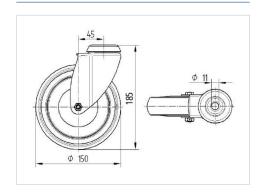

#### **Technical Data**

| Wheel diameter          | 150 mm         |
|-------------------------|----------------|
| Wheel width             | 32 mm          |
| Center hole             | 11 mm          |
| Offset                  | 45 mm          |
| Swivel Interference     | 240 mm         |
| Overall height          | 185 mm         |
| Temperature             | - 20 / + 60 °C |
| Standard                | EN 12530       |
| Weight                  | 0.833 kg       |
| Swivel Radius           | 120 mm         |
| Hardness of tread       | Shore A 75     |
| Load capacity (dynamic) | 80 kg          |
| Load capacity (static)  | 160 kg         |

#### **Dimensions**