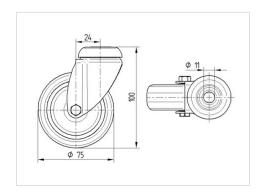

#### **Technical Data**

| Wheel diameter          | 75 mm          |
|-------------------------|----------------|
| Wheel width             | 25 mm          |
| Caster width            | 43 mm          |
| Center hole             | 11 mm          |
| Dome-Ø                  | 43 mm          |
| Offset                  | 24 mm          |
| Swivel Interference     | 123 mm         |
| Overall height          | 100 mm         |
| Temperature             | - 20 / + 60 °C |
| Standard                | EN 12530       |
| Weight                  | 0.213 kg       |
| Swivel Radius           | 61.5 mm        |
| Hardness of tread       | Shore A 87     |
| Load capacity (dynamic) | 75 kg          |
| Load capacity (static)  | 150 kg         |

#### **Dimensions**