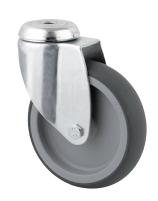

# 2470PJO075P30-11

EAN 4031582010398

Swivel caster, housing made of pressed steel, bright zinc plated, blue passivated, double ball bearing swivel head, bolt hole. Wheel center made of Polypropylene, Tread: TENTEprene (thermoplastic rubber), grey non-marking, plain bearing casters can be mounted with standard screws; various length screws can be used.

Picture may differ from original product