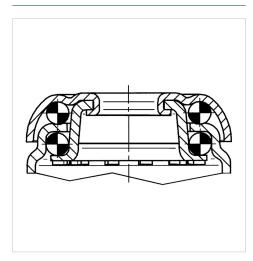

er hole             | 11 mm          |
| Dome-Ø                  | 43 mm          |
| Offset                  | 24 mm          |
| Swivel Interference     | 123 mm         |
| Overall height          | 100 mm         |
| Temperature             | - 20 / + 60 °C |
| Standard                | EN 12530       |
| Weight                  | 0.213 kg       |
| Swivel Radius           | 61.5 mm        |
| Hardness of tread       | Shore A 87     |
| Load capacity (dynamic) | 75 kg          |
| Load capacity (static)  | 150 kg         |

## Advantages at a glance

| Roll performance     | • • • 0 0 |
|----------------------|-----------|
| Movement noise       | • • • 0 0 |
| Attrition            | • • • 0 0 |
| Corrosion resistance | • • • 0 0 |

#### **Dimensions**



## **Structure & Mounting**