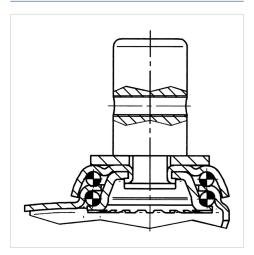

|
| Swivel Interference     | 176 mm         |
| Overall height          | 138 mm         |
| Temperature             | - 20 / + 60 °C |
| Standard                | EN 12530       |
| Weight                  | 0.813 kg       |
| Swivel Radius           | 88 mm          |
| Hardness of tread       | Shore A 87     |
| Load capacity (dynamic) | 80 kg          |
| Load capacity (static)  | 160 kg         |

## Advantages at a glance

| Roll performance     |                                       |
|----------------------|---------------------------------------|
| Movement noise       | $\bullet \bullet \bullet \circ \circ$ |
| Attrition            | $\bullet \bullet \bullet \circ \circ$ |
| Corrosion resistance | $\bullet \bullet \bullet \circ \circ$ |



## **Structure & Mounting**