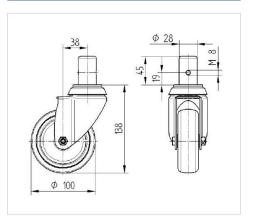

## **Dimensions**

| Wheel diameter          | 100 mm         |
|-------------------------|----------------|
| Wheel width             | 32 mm          |
| Bolt-Ø                  | 28 mm          |
| Bolt length             | 45 mm          |
| Offset                  | 38 mm          |
| Swivel Interference     | 176 mm         |
| Overall height          | 138 mm         |
| Temperature             | - 20 / + 60 °C |
| Standard                | EN 12530       |
| Weight                  | 0.813 kg       |
| Swivel Radius           | 88 mm          |
| Hardness of tread       | Shore A 87     |
| Load capacity (dynamic) | 80 kg          |
| Load capacity (static)  | 160 kg         |