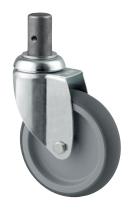

EAN 4031582300741

Swivel caster, housing made of pressed steel, bright zinc plated, blue passivated, double ball bearing swivel head, wheel axle with nut, solid plug fitting. Wheel center made of Polypropylene, Tread: TENTEprene (thermoplastic rubber), grey non-marking, plain bearing

Picture may differ from original product