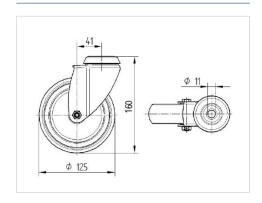

#### **Technical Data**

| Wheel diameter          | 125 mm         |
|-------------------------|----------------|
| Wheel width             | 32 mm          |
| Caster width            | 60 mm          |
| Center hole             | 11 mm          |
| Dome-Ø                  | 60 mm          |
| Offset                  | 41 mm          |
| Swivel Interference     | 207 mm         |
| Overall height          | 160 mm         |
| Temperature             | - 20 / + 60 °C |
| Standard                | EN 12530       |
| Weight                  | 0.633 kg       |
| Swivel Radius           | 103.5 mm       |
| Hardness of tread       | Shore A 87     |
| Load capacity (dynamic) | 100 kg         |
| Load capacity (static)  | 200 kg         |

#### **Dimensions**