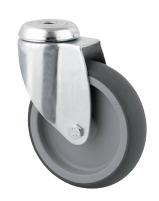

# 2470PJO125P30-11

EAN 4031582010435

Swivel caster, housing made of pressed steel, bright zinc plated, blue passivated, double ball bearing swivel head, wheel axle with nut, bolt hole. Wheel center made of Polypropylene, Tread: TENTEprene (thermoplastic rubber), grey non-marking, plain bearing casters can be mounted with standard screws; various length screws can be used.

Picture may differ from original product