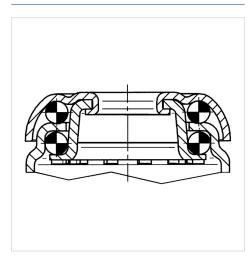

# 2470PJO125P30-11

EAN 4031582010435

Swivel caster, housing made of pressed steel, bright zinc plated, blue passivated, double ball bearing swivel head, wheel axle with nut, bolt hole. Wheel center made of Polypropylene, Tread: TENTEprene (thermoplastic rubber), grey non-marking, plain bearing casters can be mounted with standard screws; various length screws can be used.

## **Structure & Mounting**