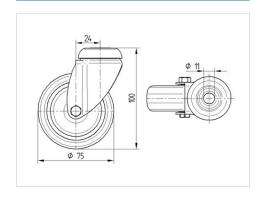

#### **Technical Data**

| Wheel diameter          | 75 mm          |
|-------------------------|----------------|
| Wheel width             | 25 mm          |
| Caster width            | 43 mm          |
| Center hole             | 11 mm          |
| Dome-Ø                  | 43 mm          |
| Offset                  | 24 mm          |
| Swivel Interference     | 123 mm         |
| Overall height          | 100 mm         |
| Temperature             | - 20 / + 60 °C |
| Standard                | EN 12530       |
| Weight                  | 0.256 kg       |
| Swivel Radius           | 61.5 mm        |
| Hardness of tread       | Shore A 87     |
| Load capacity (dynamic) | 75 kg          |
| Load capacity (static)  | 150 kg         |

#### **Dimensions**