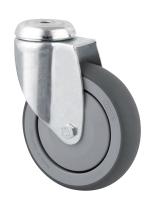

## 2470PJP075P30-11

EAN 4031582010459

Swivel caster, housing made of pressed steel, bright zinc plated, blue passivated, double ball bearing swivel head, bolt hole. Wheel center made of Polypropylene, Tread: TENTEprene (thermoplastic rubber), grey non-marking, precision ball bearing, with threadguards casters can be mounted with standard screws; various length screws can be used.

Picture may differ from original product