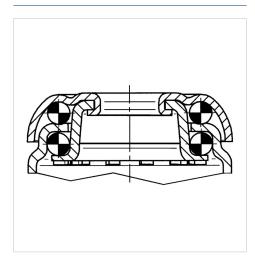

## 2470PJP075P30-11

EAN 4031582010459

Swivel caster, housing made of pressed steel, bright zinc plated, blue passivated, double ball bearing swivel head, bolt hole. Wheel center made of Polypropylene, Tread: TENTEprene (thermoplastic rubber), grey non-marking, precision ball bearing, with threadguards casters can be mounted with standard screws; various length screws can be used.

### **Structure & Mounting**