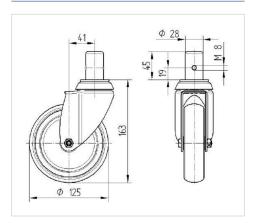

## Dimensions

| Wheel diameter          | 125 mm         |
|-------------------------|----------------|
| Wheel width             | 32 mm          |
| Caster width            | 60 mm          |
| Bolt-Ø                  | 28 mm          |
| Bolt length             | 45 mm          |
| Dome-Ø                  | 60 mm          |
| Offset                  | 41 mm          |
| Swivel Interference     | 207 mm         |
| Overall height          | 163 mm         |
| Temperature             | - 20 / + 60 °C |
| Standard                | EN 12530       |
| Weight                  | 0.908 kg       |
| Swivel Radius           | 103.5 mm       |
| Hardness of tread       | Shore A 83     |
| Load capacity (dynamic) | 100 kg         |
| Load capacity (static)  | 200 kg         |
|                         |                |