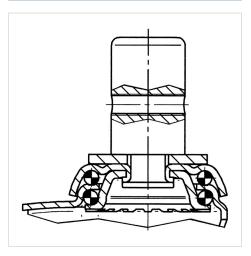

|
| Overall height          | 163 mm         |
| Temperature             | - 20 / + 60 °C |
| Standard                | EN 12530       |
| Weight                  | 0.908 kg       |
| Swivel Radius           | 103.5 mm       |
| Hardness of tread       | Shore A 83     |
| Load capacity (dynamic) | 100 kg         |
| Load capacity (static)  | 200 kg         |
|                         |                |

## Advantages at a glance

| Roll performance     | • • • • • •                           |
|----------------------|---------------------------------------|
| Movement noise       | • • • 0 0                             |
| Attrition            | $\bullet \bullet \bullet \circ \circ$ |
| Corrosion resistance | $\bullet \bullet \bullet \circ \circ$ |



## **Structure & Mounting**