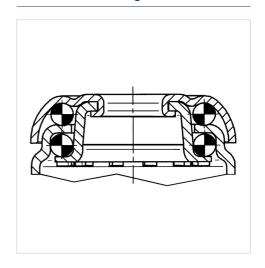

|
| Centre hole            | 11 mm          |
| Dome-Ø                 | 41 mm          |
| Offset                 | 24 mm          |
| Swivel Interference    | 98 mm          |
| Overall height         | 69 mm          |
| Temperature            | - 25 / - 25 °C |
| Standard               | EN 12530       |
| Weight                 | 0.188 kg       |
| Swivel Radius          | 49 mm          |
| Hardness of tread      | Shore D 42     |
| Load capacity          | 50 kg          |
| Load capacity (static) | 100 kg         |

## Advantages at a glance

| Roll performance     | • • • 0 0 |
|----------------------|-----------|
| Movement noise       | • • • 0 0 |
| Attrition            | • • • • 0 |
| Corrosion resistance | • • • 0 0 |

#### **Dimensions**



### **Structure & Mounting**