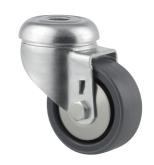

## 2470UAK050P30-11

EAN 4031582301083

Swivel castor, housing made of pressed steel, bright zinc plated, blue passivated, double ball bearing swivel head, wheel axle with nut, bolt hole. Wheel centre made of Polyamide, Tread: Polyurethane, with threadguards, cone ball bearing Castors can be mounted with standard screws; various length screws can be used.

Picture may differ from original product