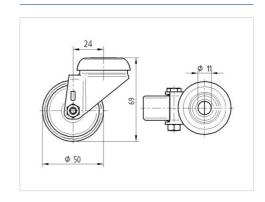

#### **Technical Data**

| Wheel diameter         | 50 mm          |
|------------------------|----------------|
| Wheel width            | 20 mm          |
| Castor width           | 43 mm          |
| Centre hole            | 11 mm          |
| Dome-Ø                 | 41 mm          |
| Offset                 | 24 mm          |
| Swivel Interference    | 98 mm          |
| Overall height         | 69 mm          |
| Temperature            | - 25 / - 25 °C |
| Standard               | EN 12530       |
| Weight                 | 0.188 kg       |
| Swivel Radius          | 49 mm          |
| Hardness of tread      | Shore D 42     |
| Load capacity          | 50 kg          |
| Load capacity (static) | 100 kg         |

#### **Dimensions**