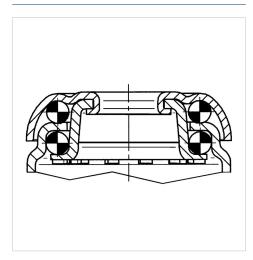

Swivel caster, housing made of pressed steel, bright zinc plated, blue passivated, double ball bearing swivel head, wheel axle with nut, bolt hole. Wheel center made of Polyamide, Tread: Polyurethane, with threadguards, cone ball bearing casters can be mounted with standard

## **Structure & Mounting**