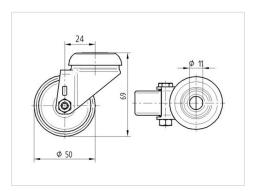

## **Dimensions**

| Wheel diameter          | 50 mm          |
|-------------------------|----------------|
| Wheel width             | 20 mm          |
| Caster width            | 43 mm          |
| Center hole             | 11 mm          |
| Dome-Ø                  | 41 mm          |
| Offset                  | 24 mm          |
| Swivel Interference     | 98 mm          |
| Overall height          | 69 mm          |
| Temperature             | - 25 / - 25 °C |
| Standard                | EN 12530       |
| Weight                  | 0.188 kg       |
| Swivel Radius           | 49 mm          |
| Hardness of tread       | Shore D 42     |
| Load capacity (dynamic) | 50 kg          |
| Load capacity (static)  | 100 kg         |
|                         |                |