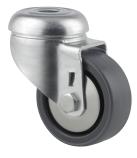

## **AGILA** 2470UAK050P30-11

screws; various length screws can be used.

EAN 4031582301083

Picture may differ from original product

Swivel caster, housing made of pressed steel, bright zinc plated, blue passivated, double ball bearing swivel head, wheel axle with nut, bolt hole. Wheel center made of Polyamide, Tread: Polyurethane, with threadguards, cone ball bearing casters can be mounted with standard