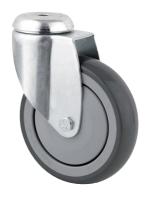

# **AGILA** 2470UAP100P30-11

EAN 4031582301106

Swivel castor, housing made of pressed steel, bright zinc plated, blue passivated, double ball bearing swivel head, wheel axle with nut, bolt hole. Wheel centre made of Polyamide, Tread: Polyurethane, precision ball bearing , with threadguards Castors can be mounted with standard screws; various length screws can be used.

Picture may differ from original product