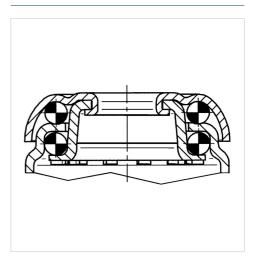

erall height         | 135 mm         |
| Temperature            | - 25 / - 25 °C |
| Standard               | EN 12530       |
| Weight                 | 0.62 kg        |
| Swivel Radius          | 88 mm          |
| Hardness of tread      | Shore D 42     |
| Load capacity          | 100 kg         |
| Load capacity (static) | 200 kg         |
|                        |                |

# Advantages at a glance

| Roll performance     |                                            |
|----------------------|--------------------------------------------|
| Movement noise       | $\bullet \bullet \bullet \circ \circ$      |
| Attrition            | $\bullet \bullet \bullet \bullet \bigcirc$ |
| Corrosion resistance | $\bullet \bullet \bullet \circ \circ$      |



# **Structure & Mounting**