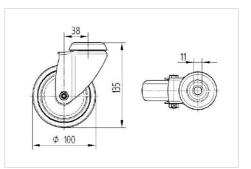

# Dimensions

# **Technical Data**

| Wheel diameter         | 100 mm         |
|------------------------|----------------|
| Wheel width            | 32 mm          |
| Castor width           | 60 mm          |
| Centre hole            | 11 mm          |
| Dome-Ø                 | 60 mm          |
| Offset                 | 38 mm          |
| Swivel Interference    | 176 mm         |
| Overall height         | 135 mm         |
| Temperature            | - 25 / - 25 °C |
| Standard               | EN 12530       |
| Weight                 | 0.62 kg        |
| Swivel Radius          | 88 mm          |
| Hardness of tread      | Shore D 42     |
| Load capacity          | 100 kg         |
| Load capacity (static) | 200 kg         |
|                        |                |