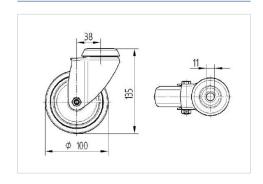

#### **Technical Data**

| Wheel diameter          | 100 mm         |
|-------------------------|----------------|
| Wheel width             | 32 mm          |
| Caster width            | 60 mm          |
| Center hole             | 11 mm          |
| Dome-Ø                  | 60 mm          |
| Offset                  | 38 mm          |
| Swivel Interference     | 176 mm         |
| Overall height          | 135 mm         |
| Temperature             | - 25 / - 25 °C |
| Standard                | EN 12530       |
| Weight                  | 0.62 kg        |
| Swivel Radius           | 88 mm          |
| Hardness of tread       | Shore D 42     |
| Load capacity (dynamic) | 100 kg         |
| Load capacity (static)  | 200 kg         |

#### **Dimensions**