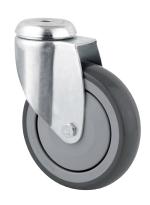

## 2470UAP100P30-11

EAN 4031582301106

Swivel caster, housing made of pressed steel, bright zinc plated, blue passivated, double ball bearing swivel head, wheel axle with nut, bolt hole. Wheel center made of Polyamide, Tread: Polyurethane, precision ball bearing, with threadguards casters can be mounted with standard screws; various length screws can be used.

Picture may differ from original product