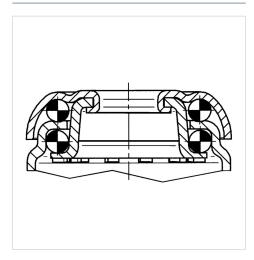

--|
| Wheel width             | 32 mm          |
| Caster width            | 60 mm          |
| Center hole             | 11 mm          |
| Dome-Ø                  | 60 mm          |
| Offset                  | 38 mm          |
| Swivel Interference     | 176 mm         |
| Overall height          | 135 mm         |
| Temperature             | - 25 / - 25 °C |
| Standard                | EN 12530       |
| Weight                  | 0.62 kg        |
| Swivel Radius           | 88 mm          |
| Hardness of tread       | Shore D 42     |
| Load capacity (dynamic) | 100 kg         |
| Load capacity (static)  | 200 kg         |

### Advantages at a glance

| • • • 0 0 |
|-----------|
| • • • 0 0 |
| • • • • 0 |
| • • • 0 0 |
|           |

#### **Dimensions**



## **Structure & Mounting**