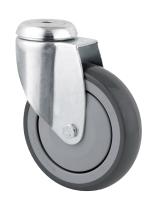

## 2470UAP125P30-11

EAN 4031582301151

Swivel caster, housing made of pressed steel, bright zinc plated, blue passivated, double ball bearing swivel head, wheel axle with nut, bolt hole. Wheel center made of Polyamide, Tread: Polyurethane, precision ball bearing, with threadguards casters can be mounted with standard screws; various length screws can be used.

Picture may differ from original product