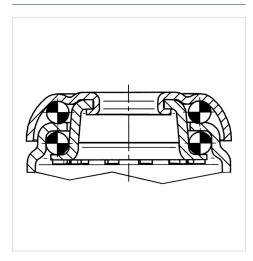

er hole             | 11 mm          |
| Dome-Ø                  | 60 mm          |
| Offset                  | 41 mm          |
| Swivel Interference     | 207 mm         |
| Overall height          | 160 mm         |
| Temperature             | - 25 / - 25 °C |
| Standard                | EN 12530       |
| Weight                  | 0.799 kg       |
| Swivel Radius           | 103.5 mm       |
| Hardness of tread       | Shore D 42     |
| Load capacity (dynamic) | 100 kg         |
| Load capacity (static)  | 200 kg         |

## Advantages at a glance

| Roll performance     | • • • 0 0 |
|----------------------|-----------|
| Movement noise       | • • • 0 0 |
| Attrition            | • • • • 0 |
| Corrosion resistance | • • • 0 0 |

#### **Dimensions**



## **Structure & Mounting**