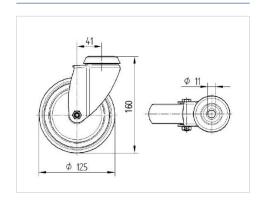

#### **Technical Data**

| Wheel diameter          | 125 mm         |
|-------------------------|----------------|
| Wheel width             | 32 mm          |
| Caster width            | 60 mm          |
| Center hole             | 11 mm          |
| Dome-Ø                  | 60 mm          |
| Offset                  | 41 mm          |
| Swivel Interference     | 207 mm         |
| Overall height          | 160 mm         |
| Temperature             | - 25 / - 25 °C |
| Standard                | EN 12530       |
| Weight                  | 0.799 kg       |
| Swivel Radius           | 103.5 mm       |
| Hardness of tread       | Shore D 42     |
| Load capacity (dynamic) | 100 kg         |
| Load capacity (static)  | 200 kg         |

#### **Dimensions**