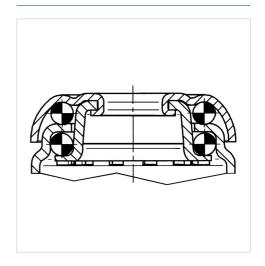

# 2470UOK050P30-11

EAN 4031582301250

Swivel castor, housing made of pressed steel, bright zinc plated, blue passivated, double ball bearing swivel head, wheel axle with nut, bolt hole. Wheel centre made of Polyamide, with threadguards, cone ball bearing Castors can be mounted with standard screws; various length screws can be used.

## **Structure & Mounting**