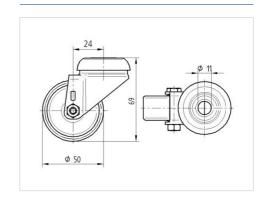

#### **Technical Data**

| Wheel diameter         | 50 mm          |
|------------------------|----------------|
| Wheel width            | 19 mm          |
| Centre hole            | 11 mm          |
| Offset                 | 24 mm          |
| Swivel Interference    | 98 mm          |
| Overall height         | 69 mm          |
| Temperature            | - 40 / + 80 °C |
| Standard               | EN 12530       |
| Weight                 | 0.189 kg       |
| Swivel Radius          | 49 mm          |
| Hardness of tread      | Shore D 75     |
| Load capacity          | 50 kg          |
| Load capacity (static) | 100 kg         |

#### **Dimensions**