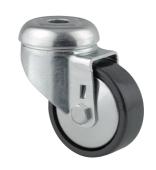

# 2470UOK050P30-11

EAN 4031582301250

Swivel castor, housing made of pressed steel, bright zinc plated, blue passivated, double ball bearing swivel head, wheel axle with nut, bolt hole. Wheel centre made of Polyamide, with threadguards, cone ball bearing Castors can be mounted with standard screws; various length screws can be used.

Picture may differ from original product