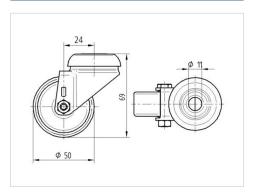

## **Dimensions**

| Wheel diameter          | 50 mm          |
|-------------------------|----------------|
| Wheel width             | 19 mm          |
| Center hole             | 11 mm          |
| Offset                  | 24 mm          |
| Swivel Interference     | 98 mm          |
| Overall height          | 69 mm          |
| Temperature             | - 40 / + 80 °C |
| Standard                | EN 12530       |
| Weight                  | 0.189 kg       |
| Swivel Radius           | 49 mm          |
| Hardness of tread       | Shore D 75     |
| Load capacity (dynamic) | 50 kg          |
| Load capacity (static)  | 100 kg         |