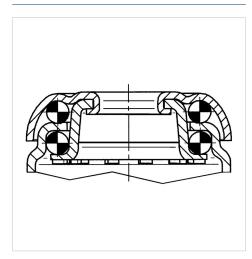

## **AGILA** 2470UOK050P30-11

EAN 4031582301250

Swivel caster, housing made of pressed steel, bright zinc plated, blue passivated, double ball bearing swivel head, wheel axle with nut, bolt hole. Wheel center made of Polyamide, with threadguards, cone ball bearing casters can be mounted with standard screws; various length screws can be used.

## **Structure & Mounting**