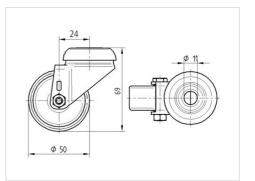

### Dimensions

## **Technical Data**

| nm<br>nm        |
|-----------------|
| nm              |
|                 |
|                 |
| nm              |
| /-25 °C         |
| 12530           |
| 14 kg           |
| nm              |
| re D 75         |
| <g< th=""></g<> |
| kg              |
|                 |