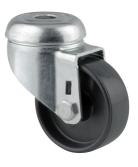

# **AGILA** 2470UOO050P30-11

EAN 4031582301274

Swivel castor, housing made of pressed steel, bright zinc plated, blue passivated, double ball bearing swivel head, wheel axle with nut, bolt hole. Wheel centre made of Polyamide, plain bearing Castors can be mounted with standard screws; various length screws can be used.

Picture may differ from original product