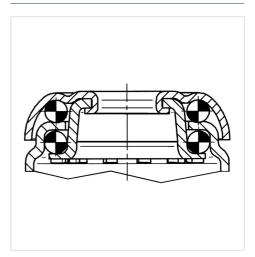

eel, bright zinc plated, blue passivated, double ball bearing swivel head, wheel axle with nut, bolt hole. Wheel centre made of Polyamide, plain bearing Castors can be mounted with standard screws; various length screws can be used.





Picture may differ from original product

### Dimensions

## **Technical Data**

| nm<br>nm        |
|-----------------|
| nm              |
|                 |
|                 |
| nm              |
| /-25 °C         |
| 12530           |
| 14 kg           |
| nm              |
| re D 75         |
| <g< th=""></g<> |
| kg              |
|                 |

### Advantages at a glance

| Roll performance     |  |
|----------------------|--|
| Movement noise       |  |
| Attrition            |  |
| Corrosion resistance |  |



## **Structure & Mounting**