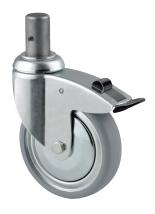

## 2471DIK100R05-28

EAN 4031582301304

Swivel caster with directional lock, housing made of pressed steel, bright zinc plated, blue passivated, double ball bearing swivel head, wheel axle with nut, solid plug fitting. Wheel center made of pressed steel, Tread: solid rubber, grey non-marking, with threadguards, cone ball bearing

Picture may differ from original product