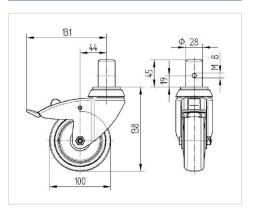

## Dimensions

| Wheel diameter          | 100 mm         |
|-------------------------|----------------|
| Wheel width             | 32 mm          |
| Bolt-Ø                  | 28 mm          |
| Bolt length             | 45 mm          |
| Offset                  | 43.5 mm        |
| Swivel Interference     | 262 mm         |
| Overall height          | 138 mm         |
| Temperature             | - 20 / + 85 °C |
| Standard                | EN 12530       |
| Weight                  | 1.275 kg       |
| Swivel Radius           | 131 mm         |
| Hardness of tread       | Shore A 80     |
| Load capacity (dynamic) | 80 kg          |
| Load capacity (static)  | 160 kg         |