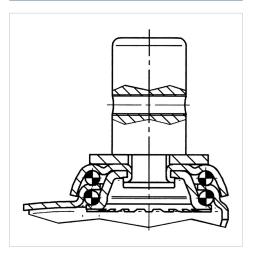

|
| Swivel Interference     | 262 mm         |
| Overall height          | 138 mm         |
| Temperature             | - 20 / + 85 °C |
| Standard                | EN 12530       |
| Weight                  | 1.275 kg       |
| Swivel Radius           | 131 mm         |
| Hardness of tread       | Shore A 80     |
| Load capacity (dynamic) | 80 kg          |
| Load capacity (static)  | 160 kg         |

## Advantages at a glance

| Roll performance     | • • • 0 0                             |
|----------------------|---------------------------------------|
| Movement noise       | $\bullet \bullet \bullet \circ \circ$ |
| Attrition            | $\bullet \bullet \bullet \circ \circ$ |
| Corrosion resistance | $\bullet \bullet \bullet \circ \circ$ |



## **Structure & Mounting**