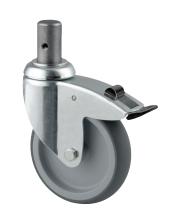

# 2471PJO100R05-28

EAN 4031582301366

Swivel caster with directional lock, housing made of pressed steel, bright zinc plated, blue passivated, double ball bearing swivel head, wheel axle with nut, solid plug fitting. Wheel center made of Polypropylene, Tread: TENTEprene (thermoplastic rubber), grey non-marking, plain bearing