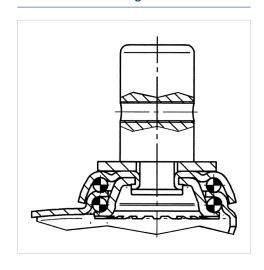

60 °C<br>EN 12530                   |
| '                                               | ,                                            |
| Standard                                        | EN 12530                                     |
| Standard<br>Weight                              | EN 12530<br>0.967 kg                         |
| Standard Weight Swivel Radius                   | EN 12530<br>0.967 kg<br>131 mm               |
| Standard Weight Swivel Radius Hardness of tread | EN 12530<br>0.967 kg<br>131 mm<br>Shore A 87 |

## Advantages at a glance

| Roll performance     | • • • 0 0 |
|----------------------|-----------|
| Movement noise       | • • • 0 0 |
| Attrition            | • • • 0 0 |
| Corrosion resistance | • • • 0 0 |

### **Dimensions**



### **Structure & Mounting**