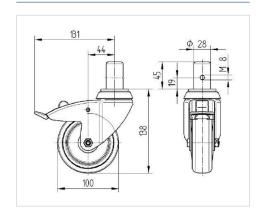

### **Technical Data**

| Wheel diameter                                  | 100 mm                                       |
|-------------------------------------------------|----------------------------------------------|
| Wheel width                                     | 32 mm                                        |
| Bolt-Ø                                          | 28 mm                                        |
| Bolt length                                     | 45 mm                                        |
| Offset                                          | 43.5 mm                                      |
| Swivel Interference                             | 262 mm                                       |
| Overall height                                  | 138 mm                                       |
|                                                 |                                              |
| Temperature                                     | - 20 / + 60 °C                               |
| Temperature<br>Standard                         | - 20 / + 60 °C<br>EN 12530                   |
| '                                               | ,                                            |
| Standard                                        | EN 12530                                     |
| Standard<br>Weight                              | EN 12530<br>0.967 kg                         |
| Standard Weight Swivel Radius                   | EN 12530<br>0.967 kg<br>131 mm               |
| Standard Weight Swivel Radius Hardness of tread | EN 12530<br>0.967 kg<br>131 mm<br>Shore A 87 |

### **Dimensions**