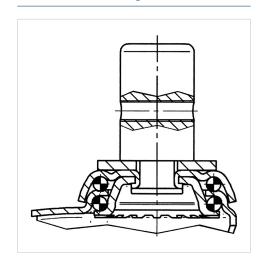

|
| Load capacity (dynamic)                                                             | 100 kg                                                                   |
| Load capacity (static)                                                              | 200 kg                                                                   |
| Temperature Standard Weight Swivel Radius Hardness of tread Load capacity (dynamic) | - 20 / + 60 °C<br>EN 12530<br>1.077 kg<br>131 mm<br>Shore A 87<br>100 kg |

# Advantages at a glance

| Roll performance     | • • • 0 0 |
|----------------------|-----------|
| Movement noise       | • • • 0 0 |
| Attrition            | • • • 0 0 |
| Corrosion resistance | • • • 0 0 |

### **Dimensions**



## **Structure & Mounting**