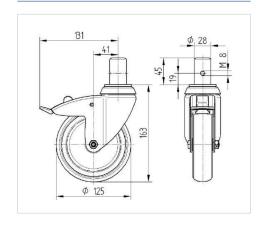

#### **Technical Data**

| Wheel diameter                                                                      | 125 mm                                                                   |
|-------------------------------------------------------------------------------------|--------------------------------------------------------------------------|
| Wheel width                                                                         | 32 mm                                                                    |
| Bolt-Ø                                                                              | 28 mm                                                                    |
| Bolt length                                                                         | 45 mm                                                                    |
| Offset                                                                              | 41 mm                                                                    |
| Swivel Interference                                                                 | 262 mm                                                                   |
| Overall height                                                                      | 163 mm                                                                   |
| Temperature                                                                         | - 20 / + 60 °C                                                           |
| Standard                                                                            | EN 12530                                                                 |
| Weight                                                                              | 1.077 kg                                                                 |
| Swivel Radius                                                                       | 131 mm                                                                   |
| Hardness of tread                                                                   | Shore A 87                                                               |
| Load capacity (dynamic)                                                             | 100 kg                                                                   |
| Load capacity (static)                                                              | 200 kg                                                                   |
| Temperature Standard Weight Swivel Radius Hardness of tread Load capacity (dynamic) | - 20 / + 60 °C<br>EN 12530<br>1.077 kg<br>131 mm<br>Shore A 87<br>100 kg |

### **Dimensions**