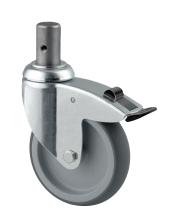

# 2471PJO125R05-28

EAN 4031582301380

Swivel caster with directional lock, housing made of pressed steel, bright zinc plated, blue passivated, double ball bearing swivel head, wheel axle with nut, solid plug fitting. Wheel center made of Polypropylene, Tread: TENTEprene (thermoplastic rubber), grey non-marking, plain bearing