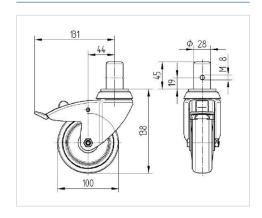

### **Technical Data**

| Wheel diameter                                  | 100 mm                                       |
|-------------------------------------------------|----------------------------------------------|
| Wheel width                                     | 32 mm                                        |
| Bolt-Ø                                          | 28 mm                                        |
| Bolt length                                     | 45 mm                                        |
| Offset                                          | 43.5 mm                                      |
| Swivel Interference                             | 262 mm                                       |
| Overall height                                  | 138 mm                                       |
|                                                 |                                              |
| Temperature                                     | - 20 / + 60 °C                               |
| Temperature Standard                            | - 20 / + 60 °C<br>EN 12530                   |
| '                                               | ,                                            |
| Standard                                        | EN 12530                                     |
| Standard<br>Weight                              | EN 12530<br>1.031 kg                         |
| Standard Weight Swivel Radius                   | EN 12530<br>1.031 kg<br>131 mm               |
| Standard Weight Swivel Radius Hardness of tread | EN 12530<br>1.031 kg<br>131 mm<br>Shore A 87 |

### **Dimensions**