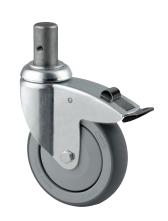

## 2471PJP100R05-28

EAN 4031582301427

Swivel caster with directional lock, housing made of pressed steel, bright zinc plated, blue passivated, double ball bearing swivel head, wheel axle with nut, solid plug fitting. Wheel center made of Polypropylene, Tread: TENTEprene (thermoplastic rubber), grey non-marking, precision ball bearing , with threadguards

Picture may differ from original product