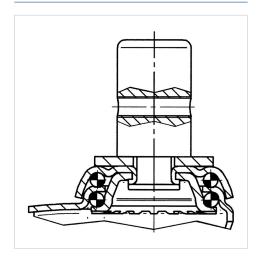

0 / + 60 °C<br>EN 12530                   |
| '                                               | ,                                            |
| Standard                                        | EN 12530                                     |
| Standard<br>Weight                              | EN 12530<br>1.031 kg                         |
| Standard Weight Swivel Radius                   | EN 12530<br>1.031 kg<br>131 mm               |
| Standard Weight Swivel Radius Hardness of tread | EN 12530<br>1.031 kg<br>131 mm<br>Shore A 87 |

### Advantages at a glance

| Roll performance     | • • • 0 0 |
|----------------------|-----------|
| Movement noise       | • • • 0 0 |
| Attrition            | • • • 0 0 |
| Corrosion resistance | • • • 0 0 |

### **Dimensions**



# Structure & Mounting