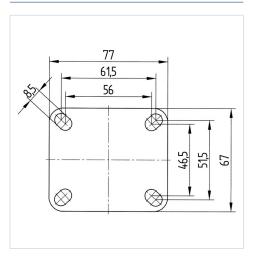

#### **Technical Data**

| Wheel diameter                                                                                                         | 125 mm                                                                         |
|------------------------------------------------------------------------------------------------------------------------|--------------------------------------------------------------------------------|
| Wheel width                                                                                                            | 32 mm                                                                          |
| Caster width                                                                                                           | 60 mm                                                                          |
| Plate size                                                                                                             | 77 x 67 mm                                                                     |
| Plate hole centers                                                                                                     | 61,5/56 x 51,5/46,5 mm                                                         |
| Plate hole                                                                                                             | 8,5 mm                                                                         |
| Dome-Ø                                                                                                                 | 60 mm                                                                          |
| Offset                                                                                                                 | 41 mm                                                                          |
| Swivel Interference                                                                                                    | 262 mm                                                                         |
| Overall height                                                                                                         | 160 mm                                                                         |
| Temperature                                                                                                            | - 25 / - 25 °C                                                                 |
| Standard                                                                                                               | EN 12530                                                                       |
| Weight                                                                                                                 | 1.032 kg                                                                       |
| Swivel Radius                                                                                                          | 131 mm                                                                         |
| Hardness of tread                                                                                                      | Shore D 42                                                                     |
| Load capacity (dynamic)                                                                                                | 100 kg                                                                         |
| Load capacity (static)                                                                                                 | 200 kg                                                                         |
| Swivel Interference Overall height Temperature Standard Weight Swivel Radius Hardness of tread Load capacity (dynamic) | 262 mm  160 mm  - 25 / - 25 °C  EN 12530  1.032 kg  131 mm  Shore D 42  100 kg |

### **Dimensions**