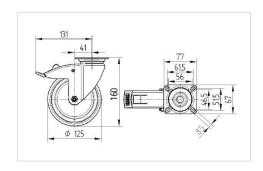

#### **Technical Data**

| Wheel diameter                                                                                                         | 125 mm                                                                         |
|------------------------------------------------------------------------------------------------------------------------|--------------------------------------------------------------------------------|
| Wheel width                                                                                                            | 32 mm                                                                          |
| Caster width                                                                                                           | 60 mm                                                                          |
| Plate size                                                                                                             | 77 x 67 mm                                                                     |
| Plate hole centers                                                                                                     | 61,5/56 x 51,5/46,5 mm                                                         |
| Plate hole                                                                                                             | 8,5 mm                                                                         |
| Dome-Ø                                                                                                                 | 60 mm                                                                          |
| Offset                                                                                                                 | 41 mm                                                                          |
| Swivel Interference                                                                                                    | 262 mm                                                                         |
| Overall height                                                                                                         | 160 mm                                                                         |
| Temperature                                                                                                            | - 25 / - 25 °C                                                                 |
| Standard                                                                                                               | EN 12530                                                                       |
| Weight                                                                                                                 | 1.032 kg                                                                       |
| Swivel Radius                                                                                                          | 131 mm                                                                         |
| Hardness of tread                                                                                                      | Shore D 42                                                                     |
| Load capacity (dynamic)                                                                                                | 100 kg                                                                         |
| Load capacity (static)                                                                                                 | 200 kg                                                                         |
| Swivel Interference Overall height Temperature Standard Weight Swivel Radius Hardness of tread Load capacity (dynamic) | 262 mm  160 mm  - 25 / - 25 °C  EN 12530  1.032 kg  131 mm  Shore D 42  100 kg |

### **Dimensions**