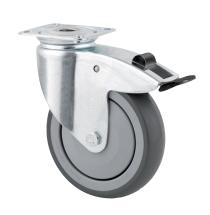

# 2471UAP125P50

EAN 4031582301496

Swivel caster with directional lock, housing made of pressed steel, bright zinc plated, blue passivated, double ball bearing swivel head, wheel axle with nut, plate fitting. Wheel center made of Polyamide, Tread: Polyurethane, precision ball bearing, with threadguards

Picture may differ from original product