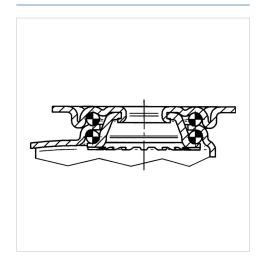

| Shore D 42                                                                     |
| Load capacity (dynamic)                                                                                                | 100 kg                                                                         |
| Load capacity (static)                                                                                                 | 200 kg                                                                         |
| Swivel Interference Overall height Temperature Standard Weight Swivel Radius Hardness of tread Load capacity (dynamic) | 262 mm  160 mm  - 25 / - 25 °C  EN 12530  1.032 kg  131 mm  Shore D 42  100 kg |

### **Dimensions**



## **Structure & Mounting**



## Advantages at a glance

| Pall parformance     |           |
|----------------------|-----------|
| Roll performance     | • • • 0 0 |
| Movement noise       | • • • 0 0 |
| Attrition            | • • • • 0 |
| Corrosion resistance | • • • 0 0 |

# 2471UAP125P50

EAN 4031582301496

## **Structure & Mounting**