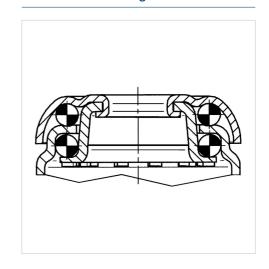

diameter          | 50 mm          |
|-------------------------|----------------|
| Wheel width             | 19 mm          |
| Metal stem with circlip | 11 x 31 mm     |
| Offset                  | 24 mm          |
| Overall height          | 72 mm          |
| Temperature             | - 20 / + 85 °C |
| Standard                | EN 12530       |
| Weight                  | 0.255 kg       |
| Hardness of tread       | Shore A 80     |
| Load capacity           | 40 kg          |
| Load capacity (static)  | 80 kg          |

## Advantages at a glance

| Roll performance     | • • • 0 0 |
|----------------------|-----------|
| Movement noise       | • • • 0 0 |
| Attrition            | • • • 0 0 |
| Corrosion resistance | • • • 0 0 |

#### **Dimensions**



### **Structure & Mounting**