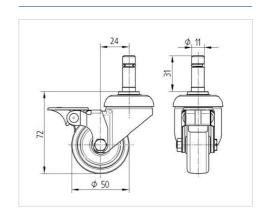

#### **Technical Data**

| Wheel diameter          | 50 mm          |
|-------------------------|----------------|
| Wheel width             | 19 mm          |
| Metal stem with circlip | 11 x 31 mm     |
| Offset                  | 24 mm          |
| Overall height          | 72 mm          |
| Temperature             | - 20 / + 85 °C |
| Standard                | EN 12530       |
| Weight                  | 0.255 kg       |
| Hardness of tread       | Shore A 80     |
| Load capacity           | 40 kg          |
| Load capacity (static)  | 80 kg          |

#### **Dimensions**