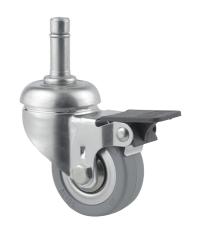

# 2475DIK050B10-11x31

EAN 4031582301687

Swivel castor with wheel brake, housing made of pressed steel, bright zinc plated, blue passivated, double ball bearing swivel head, wheel axle with nut, stem with circlip. Wheel centre made of pressed steel, Tread: solid rubber, grey non-marking, with threadguards, cone ball bearing

Picture may differ from original product