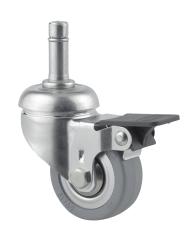

## 2475DIK050B10-11x31

EAN 4031582301687

Swivel caster with wheel brake, housing made of pressed steel, bright zinc plated, blue passivated, double ball bearing swivel head, wheel axle with nut, stem with circlip. Wheel center made of pressed steel, Tread: solid rubber, grey non-marking, with threadguards, cone ball bearing

Picture may differ from original product