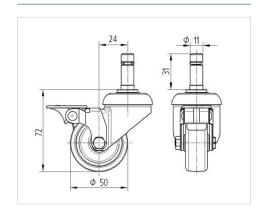

#### **Technical Data**

| Wheel diameter          | 50 mm          |
|-------------------------|----------------|
| Wheel width             | 19 mm          |
| Metal stem with circlip | 11 x 31 mm     |
| Offset                  | 24 mm          |
| Overall height          | 72 mm          |
| Temperature             | - 20 / + 85 °C |
| Standard                | EN 12530       |
| Weight                  | 0.255 kg       |
| Hardness of tread       | Shore A 80     |
| Load capacity (dynamic) | 40 kg          |
| Load capacity (static)  | 80 kg          |

#### **Dimensions**