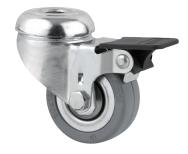

# **AGILA** 2475DIK050P30-11

EAN 4031582050073

plated, blue passivated, double ball bearing swivel head, wheel axle with nut, bolt hole. Wheel center made of pressed steel, Tread: solid rubber, grey non-marking, with threadguards, cone ball bearing casters can be mounted with standard screws; various length screws can be used.

Swivel caster with wheel brake, housing made of pressed steel, bright zinc

Picture may differ from original product