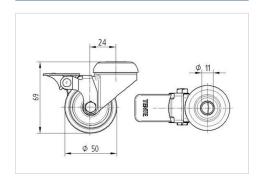

#### Dimensions

# **Technical Data**

| Wheel diameter          | 50 mm          |
|-------------------------|----------------|
| Wheel width             | 19 mm          |
| Caster width            | 43 mm          |
| Center hole             | 11 mm          |
| Dome-Ø                  | 41 mm          |
| Offset                  | 24 mm          |
| Swivel Interference     | 164 mm         |
| Overall height          | 69 mm          |
| Temperature             | - 20 / + 85 °C |
| Standard                | EN 12530       |
| Weight                  | 0.225 kg       |
| Swivel Radius           | 82 mm          |
| Hardness of tread       | Shore A 80     |
| Load capacity (dynamic) | 40 kg          |
| Load capacity (static)  | 80 kg          |