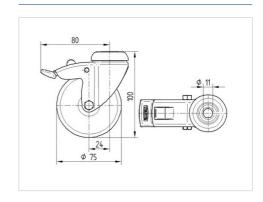

#### **Technical Data**

| Wheel diameter         | 75 mm          |
|------------------------|----------------|
| Wheel width            | 25 mm          |
| Expanding fitting-Ø    | 27 - 30 mm     |
| Offset                 | 24 mm          |
| Swivel Interference    | 160 mm         |
| Overall height         | 103 mm         |
| Temperature            | - 10 / + 40 °C |
| Standard               | EN 12530       |
| Weight                 | 0.552 kg       |
| Swivel Radius          | 80 mm          |
| Hardness of tread      | Shore A 80     |
| Load capacity          | 55 kg          |
| Load capacity (static) | 110 kg         |

#### **Dimensions**