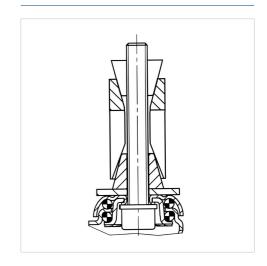

Technical Data**

| Wheel diameter         | 75 mm          |
|------------------------|----------------|
| Wheel width            | 25 mm          |
| Expanding fitting-Ø    | 27 - 30 mm     |
| Offset                 | 24 mm          |
| Swivel Interference    | 160 mm         |
| Overall height         | 103 mm         |
| Temperature            | - 10 / + 40 °C |
| Standard               | EN 12530       |
| Weight                 | 0.552 kg       |
| Swivel Radius          | 80 mm          |
| Hardness of tread      | Shore A 80     |
| Load capacity          | 55 kg          |
| Load capacity (static) | 110 kg         |

### Advantages at a glance

| • • • 0 0 |
|-----------|
| • • • 0 0 |
| • • • 0 0 |
| • • • 0 0 |
|           |

#### **Dimensions**



## **Structure & Mounting**