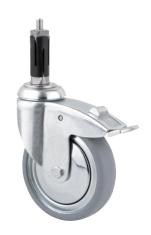

# 2477DIK075R07-Ø27-30

EAN 4031582325881

Swivel castor with total lock, tail end of castor, housing made of pressed steel, bright zinc plated, blue passivated, double ball bearing swivel head, Expanding fittings, round. Wheel centre made of pressed steel, Tread: solid rubber, grey non-marking, with threadguards, cone ball bearing Please indicate required tube innerdiameter when ordering.

Picture may differ from original product