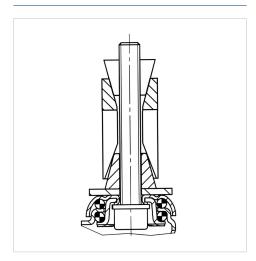

width             | 25 mm          |
| Expandable fitting-Ø    | 27 - 30 mm     |
| Offset                  | 24 mm          |
| Swivel Interference     | 160 mm         |
| Overall height          | 103 mm         |
| Temperature             | - 10 / + 40 °C |
| Standard                | EN 12530       |
| Weight                  | 0.552 kg       |
| Swivel Radius           | 80 mm          |
| Hardness of tread       | Shore A 80     |
| Load capacity (dynamic) | 55 kg          |
| Load capacity (static)  | 110 kg         |

## Advantages at a glance

| Roll performance     | • • • 0 0 |
|----------------------|-----------|
| Movement noise       | • • • 0 0 |
| Attrition            | • • • 0 0 |
| Corrosion resistance | • • • 0 0 |

#### **Dimensions**



### **Structure & Mounting**