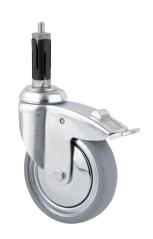

# 2477DIK075R07-Ø27-30

EAN 4031582325881

Swivel caster with total lock, trailing end of caster, housing made of pressed steel, bright zinc plated, blue passivated, double ball bearing swivel head, Expandable fittings, round. Wheel center made of pressed steel, Tread: solid rubber, grey non-marking, with threadguards, cone ball bearing Please indicate required tube diameter when ordering.

Picture may differ from original product