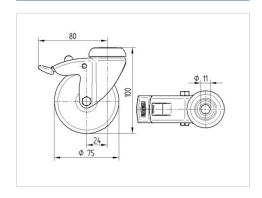

#### **Technical Data**

| Wheel diameter          | 75 mm          |
|-------------------------|----------------|
| Wheel width             | 25 mm          |
| Expandable fitting-Ø    | 27 - 30 mm     |
| Offset                  | 24 mm          |
| Swivel Interference     | 160 mm         |
| Overall height          | 103 mm         |
| Temperature             | - 10 / + 40 °C |
| Standard                | EN 12530       |
| Weight                  | 0.552 kg       |
| Swivel Radius           | 80 mm          |
| Hardness of tread       | Shore A 80     |
| Load capacity (dynamic) | 55 kg          |
| Load capacity (static)  | 110 kg         |

#### **Dimensions**