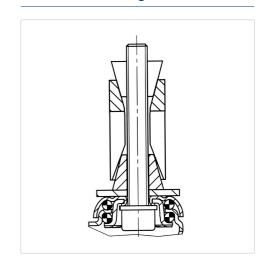

Technical Data**

| Wheel diameter         | 75 mm          |
|------------------------|----------------|
| Wheel width            | 25 mm          |
| Expanding fitting-Ø    | 27 - 30 mm     |
| Offset                 | 24 mm          |
| Swivel Interference    | 160 mm         |
| Overall height         | 103 mm         |
| Temperature            | - 10 / + 40 °C |
| Standard               | EN 12530       |
| Weight                 | 0.425 kg       |
| Swivel Radius          | 80 mm          |
| Hardness of tread      | Shore A 80     |
| Load capacity          | 55 kg          |
| Load capacity (static) | 110 kg         |

### Advantages at a glance

| • • • 0 0 |
|-----------|
| • • • 0 0 |
| • • • 0 0 |
| • • • 0 0 |
|           |

#### **Dimensions**



## **Structure & Mounting**