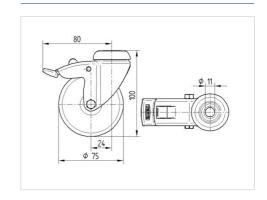

#### **Technical Data**

| Wheel diameter         | 75 mm          |
|------------------------|----------------|
| Wheel width            | 25 mm          |
| Expanding fitting-Ø    | 27 - 30 mm     |
| Offset                 | 24 mm          |
| Swivel Interference    | 160 mm         |
| Overall height         | 103 mm         |
| Temperature            | - 10 / + 40 °C |
| Standard               | EN 12530       |
| Weight                 | 0.425 kg       |
| Swivel Radius          | 80 mm          |
| Hardness of tread      | Shore A 80     |
| Load capacity          | 55 kg          |
| Load capacity (static) | 110 kg         |

#### **Dimensions**