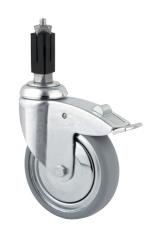

# 2477DIK075R47-27-30

EAN 4031582325928

Swivel castor with total lock, tail end of castor, housing made of pressed steel, bright zinc plated, blue passivated, double ball bearing swivel head, expanding fitting (square). Wheel centre made of pressed steel, Tread: solid rubber, grey non-marking, with threadguards, cone ball bearing Please indicate required tube innerdiameter when ordering.

Picture may differ from original product