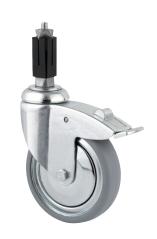

## 2477DIK075R47-27-30

EAN 4031582325928

Swivel caster with total lock, trailing end of caster, housing made of pressed steel, bright zinc plated, blue passivated, double ball bearing swivel head, expandable fitting (square). Wheel center made of pressed steel, Tread: solid rubber, grey non-marking, with threadguards, cone ball bearing Please indicate required tube diameter when ordering.

Picture may differ from original product