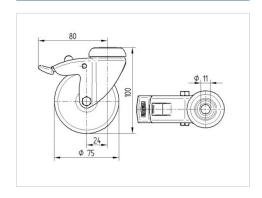

#### **Technical Data**

| Wheel diameter          | 75 mm          |
|-------------------------|----------------|
| Wheel width             | 25 mm          |
| Expandable fitting-Ø    | 27 - 30 mm     |
| Offset                  | 24 mm          |
| Swivel Interference     | 160 mm         |
| Overall height          | 103 mm         |
| Temperature             | - 10 / + 40 °C |
| Standard                | EN 12530       |
| Weight                  | 0.425 kg       |
| Swivel Radius           | 80 mm          |
| Hardness of tread       | Shore A 80     |
| Load capacity (dynamic) | 55 kg          |
| Load capacity (static)  | 110 kg         |

#### **Dimensions**