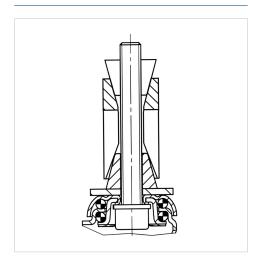

width             | 25 mm          |
| Expandable fitting-Ø    | 27 - 30 mm     |
| Offset                  | 24 mm          |
| Swivel Interference     | 160 mm         |
| Overall height          | 103 mm         |
| Temperature             | - 10 / + 40 °C |
| Standard                | EN 12530       |
| Weight                  | 0.425 kg       |
| Swivel Radius           | 80 mm          |
| Hardness of tread       | Shore A 80     |
| Load capacity (dynamic) | 55 kg          |
| Load capacity (static)  | 110 kg         |

## Advantages at a glance

| Roll performance     | • • • 0 0 |
|----------------------|-----------|
| Movement noise       | • • • 0 0 |
| Attrition            | • • • 0 0 |
| Corrosion resistance | • • • 0 0 |

#### **Dimensions**



### **Structure & Mounting**