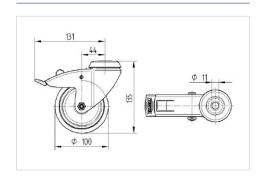

#### **Technical Data**

| Wheel diameter          | 100 mm         |
|-------------------------|----------------|
| Wheel width             | 32 mm          |
| Caster width            | 60 mm          |
| Center hole             | 11 mm          |
| Dome-Ø                  | 60 mm          |
| Offset                  | 43.5 mm        |
| Swivel Interference     | 262 mm         |
| Overall height          | 135 mm         |
| Temperature             | - 20 / + 85 °C |
| Standard                | EN 12530       |
| Weight                  | 1.019 kg       |
| Swivel Radius           | 131 mm         |
| Hardness of tread       | Shore A 80     |
| Load capacity (dynamic) | 80 kg          |
| Load capacity (static)  | 160 kg         |

#### **Dimensions**