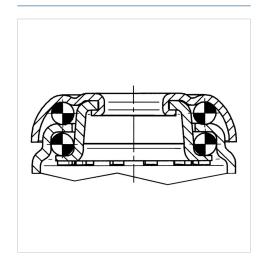

## 2477DIK100P30-11

EAN 4031582050301

Swivel caster with total lock, trailing end of caster, housing made of pressed steel, bright zinc plated, blue passivated, double ball bearing swivel head, wheel axle with nut, bolt hole. Wheel center made of pressed steel, Tread: solid rubber, grey non-marking, with threadguards, cone ball bearing casters can be mounted with standard screws; various length screws can be used.

#### **Structure & Mounting**