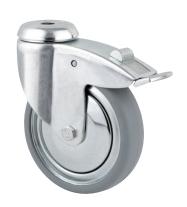

## 2477DIK100P30-11

EAN 4031582050301

Swivel caster with total lock, trailing end of caster, housing made of pressed steel, bright zinc plated, blue passivated, double ball bearing swivel head, wheel axle with nut, bolt hole. Wheel center made of pressed steel, Tread: solid rubber, grey non-marking, with threadguards, cone ball bearing casters can be mounted with standard screws; various length screws can be used.

Picture may differ from original product