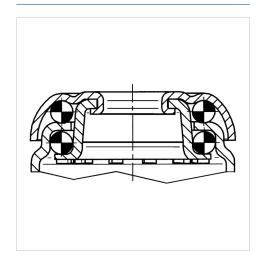

## 2477DIK125P30-11

EAN 4031582050325

Swivel caster with total lock, trailing end of caster, housing made of pressed steel, bright zinc plated, blue passivated, double ball bearing swivel head, wheel axle with nut, bolt hole. Wheel center made of pressed steel, Tread: solid rubber, grey non-marking, with threadguards, cone ball bearing casters can be mounted with standard screws; various length screws can be used.

### **Structure & Mounting**