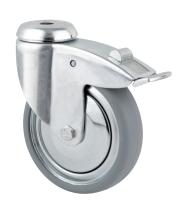

## 2477DIK125P30-11

EAN 4031582050325

Swivel caster with total lock, trailing end of caster, housing made of pressed steel, bright zinc plated, blue passivated, double ball bearing swivel head, wheel axle with nut, bolt hole. Wheel center made of pressed steel, Tread: solid rubber, grey non-marking, with threadguards, cone ball bearing casters can be mounted with standard screws; various length screws can be used.

Picture may differ from original product