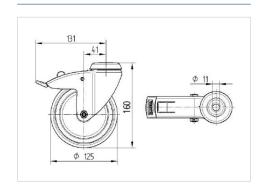

#### **Technical Data**

| Wheel diameter          | 125 mm         |
|-------------------------|----------------|
| Wheel width             | 32 mm          |
| Caster width            | 60 mm          |
| Center hole             | 11 mm          |
| Dome-Ø                  | 60 mm          |
| Offset                  | 41 mm          |
| Swivel Interference     | 262 mm         |
| Overall height          | 160 mm         |
| Temperature             | - 20 / + 80 °C |
| Standard                | EN 12530       |
| Weight                  | 1.213 kg       |
| Swivel Radius           | 131 mm         |
| Hardness of tread       | Shore A 80     |
| Load capacity (dynamic) | 100 kg         |
| Load capacity (static)  | 200 kg         |

#### **Dimensions**