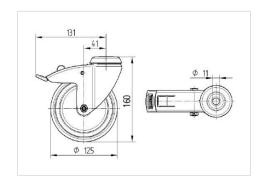

#### **Technical Data**

| Wheel diameter          | 125 mm                     |
|-------------------------|----------------------------|
| Wheel width             | 32 mm                      |
| Expandable fitting-Ø    | 31 - 35 mm                 |
| Offset                  | 41 mm                      |
| Swivel Interference     | 262 mm                     |
| Overall height          | 163 mm                     |
|                         |                            |
| Temperature             | - 10 / + 40 °C             |
| Temperature<br>Standard | - 10 / + 40 °C<br>EN 12530 |
|                         |                            |
| Standard                | EN 12530                   |
| Standard Swivel Radius  | EN 12530<br>131 mm         |

#### **Dimensions**