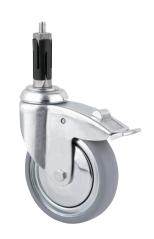

# **AGILA**

# 2477DIK125R07-Ø31-35

EAN 4031582326093

Swivel caster with total lock, trailing end of caster, housing made of pressed steel, bright zinc plated, blue passivated, double ball bearing swivel head, wheel axle with nut, Expandable fittings, round. Wheel center made of pressed steel, Tread: solid rubber, grey non-marking, with threadguards, cone ball bearing Please indicate required tube diameter when ordering.

Picture may differ from original product