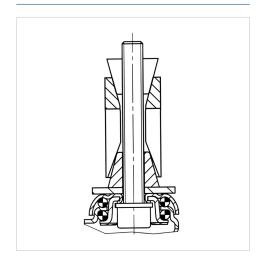

m                 |
| Offset                  | 41 mm                      |
| Swivel Interference     | 262 mm                     |
| Overall height          | 163 mm                     |
|                         |                            |
| Temperature             | - 10 / + 40 °C             |
| Temperature<br>Standard | - 10 / + 40 °C<br>EN 12530 |
|                         |                            |
| Standard                | EN 12530                   |
| Standard Swivel Radius  | EN 12530<br>131 mm         |

## Advantages at a glance

| Roll performance     | • • • • • |
|----------------------|-----------|
| Movement noise       | • • • • • |
| Attrition            | • • • • • |
| Corrosion resistance | • • • 0 0 |

#### **Dimensions**



### **Structure & Mounting**