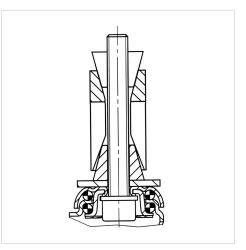

|
| Swivel Interference     | 262 mm         |
| Overall height          | 162.5 mm       |
| Temperature             | - 10 / + 40 °C |
| Standard                | EN 12530       |
| Weight                  | 1.36 kg        |
| Swivel Radius           | 131 mm         |
| Hardness of tread       | Shore A 80     |
| Load capacity (dynamic) | 100 kg         |
| Load capacity (static)  | 200 kg         |

## Advantages at a glance

| Roll performance     | $\bullet \bullet \bullet \circ \circ$ |
|----------------------|---------------------------------------|
| Movement noise       | $\bullet \bullet \bullet \circ \circ$ |
| Attrition            | $\bullet \bullet \bullet \circ \circ$ |
| Corrosion resistance | $\bullet \bullet \bullet \circ \circ$ |



## **Structure & Mounting**