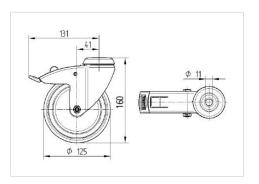

## **Dimensions**

| Wheel diameter          | 125 mm         |
|-------------------------|----------------|
| Wheel width             | 32 mm          |
| Caster width            | 60 mm          |
| Expandable fitting-Ø    | 27 - 30 mm     |
| Dome-Ø                  | 60 mm          |
| Offset                  | 41 mm          |
| Swivel Interference     | 262 mm         |
| Overall height          | 162.5 mm       |
| Temperature             | - 10 / + 40 °C |
| Standard                | EN 12530       |
| Weight                  | 1.36 kg        |
| Swivel Radius           | 131 mm         |
| Hardness of tread       | Shore A 80     |
| Load capacity (dynamic) | 100 kg         |
| Load capacity (static)  | 200 kg         |